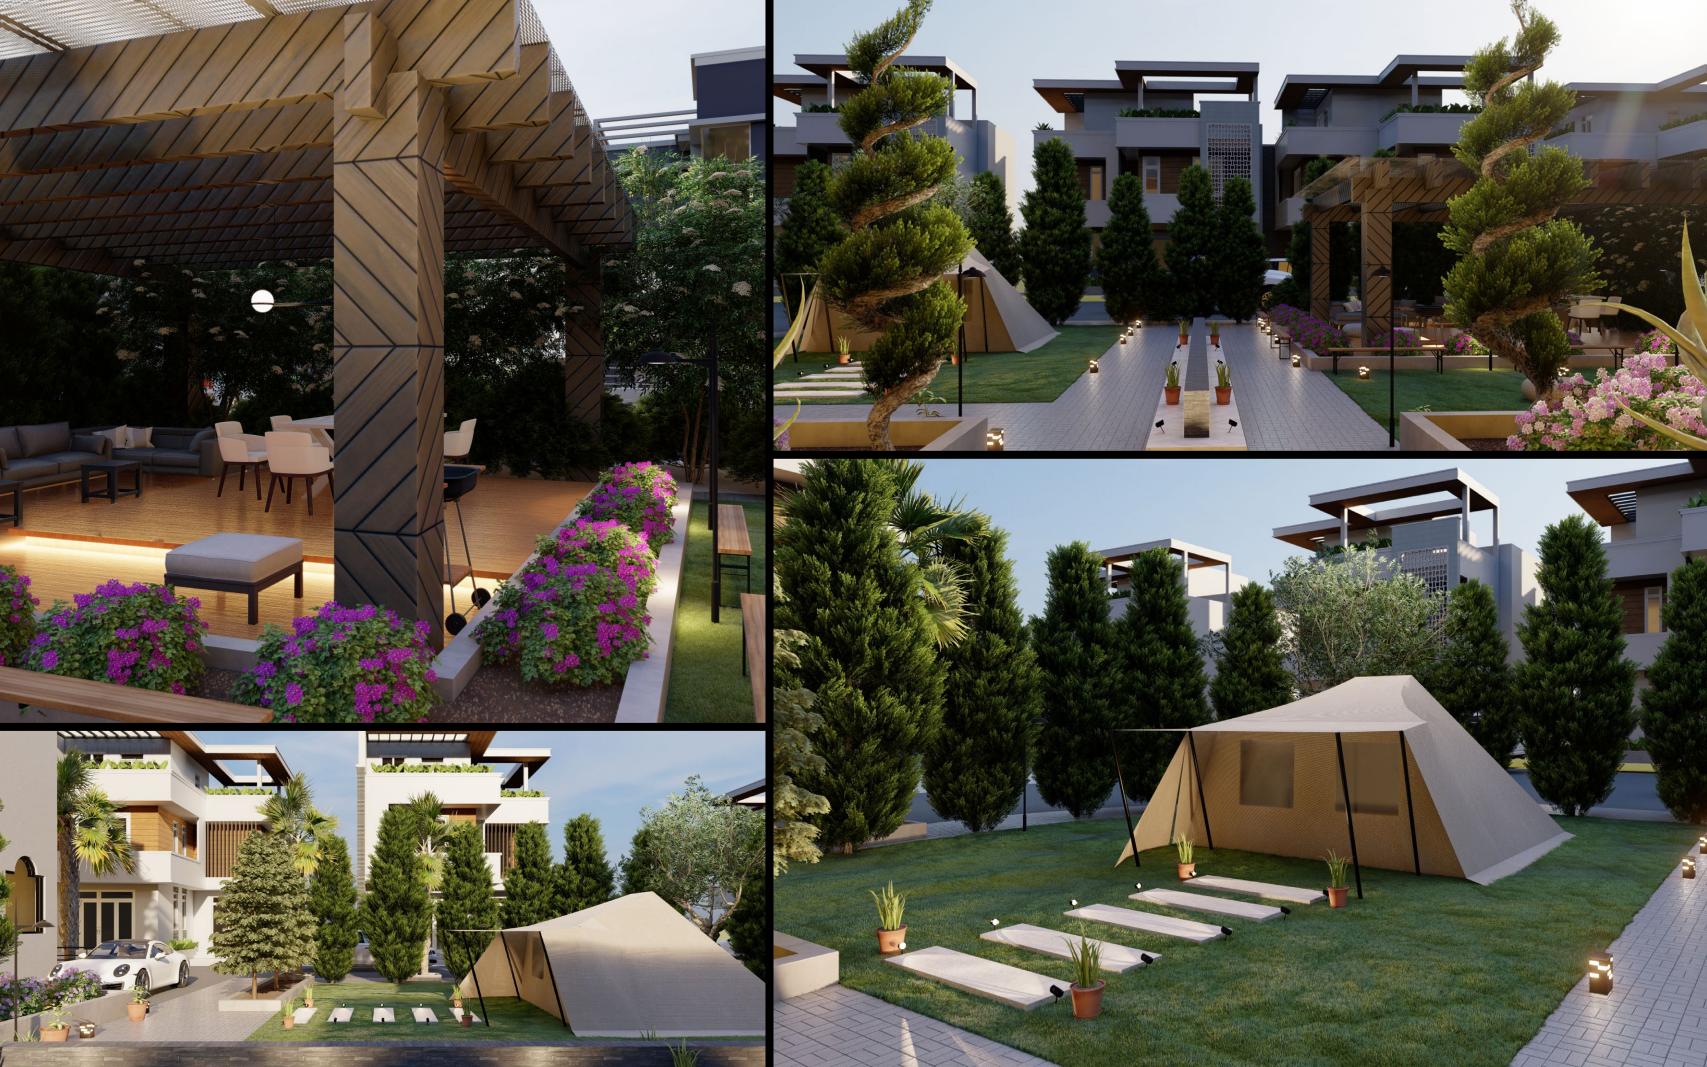

# RF Villa

Villa located in Al-Salam, designing roof, Frontyard garden, and basement landscaping areas, consisting of roof top theater, seating areas, parking shelters, playground, drop-off, green and walkways. A spectacular way to present the softscape and hardscape together.