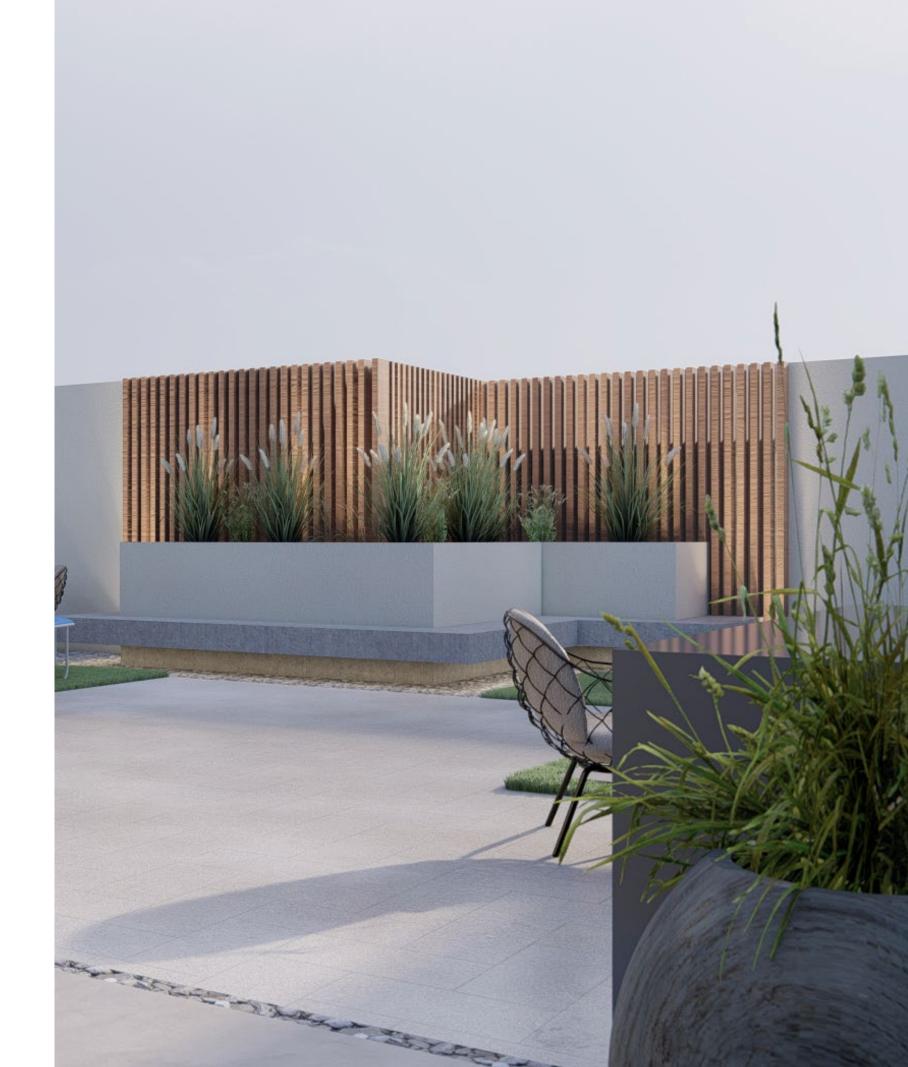

## BS courtyard

Villa located in Quroba, 100 sqm designed with a challenging flooring, combined with special species of trees, shrubs and flowers, dealing with the theme used in the villa design.