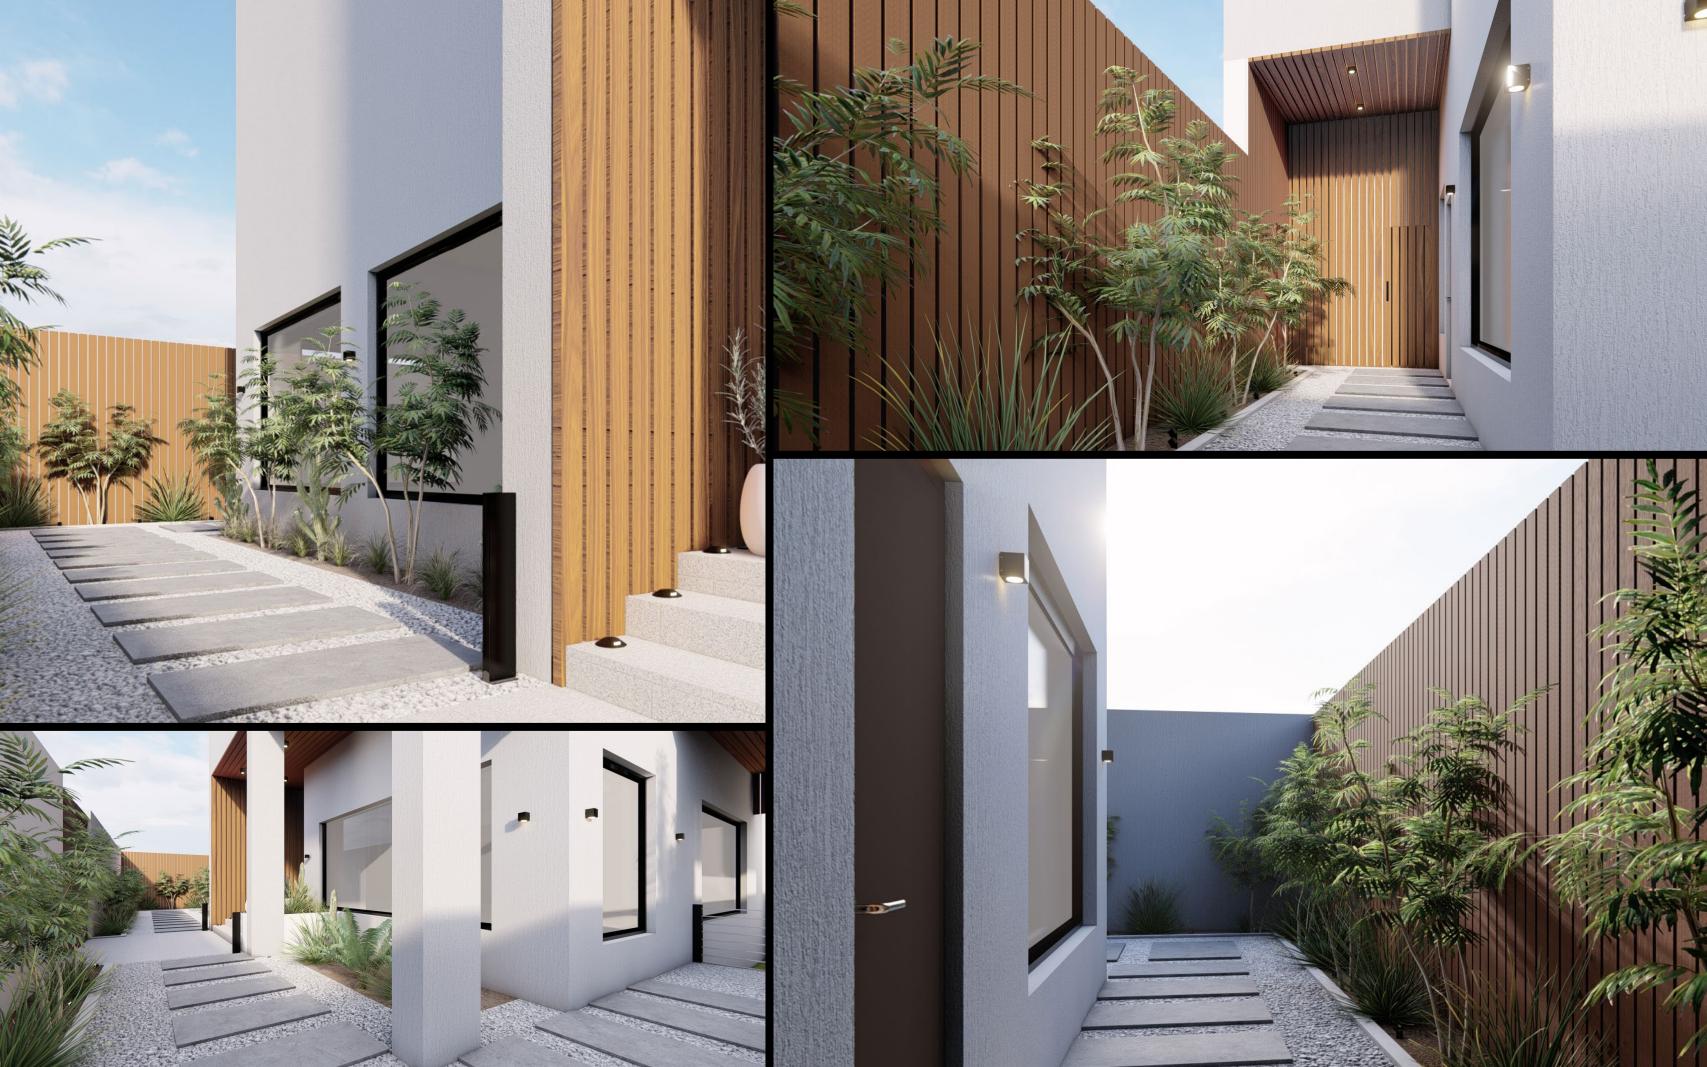

## BS courtyard

Villa located in Quroba, 100 sqm designed with a challenging flooring, combined with special species of trees, shrubs and flowers, dealing with the theme used in the villa design.