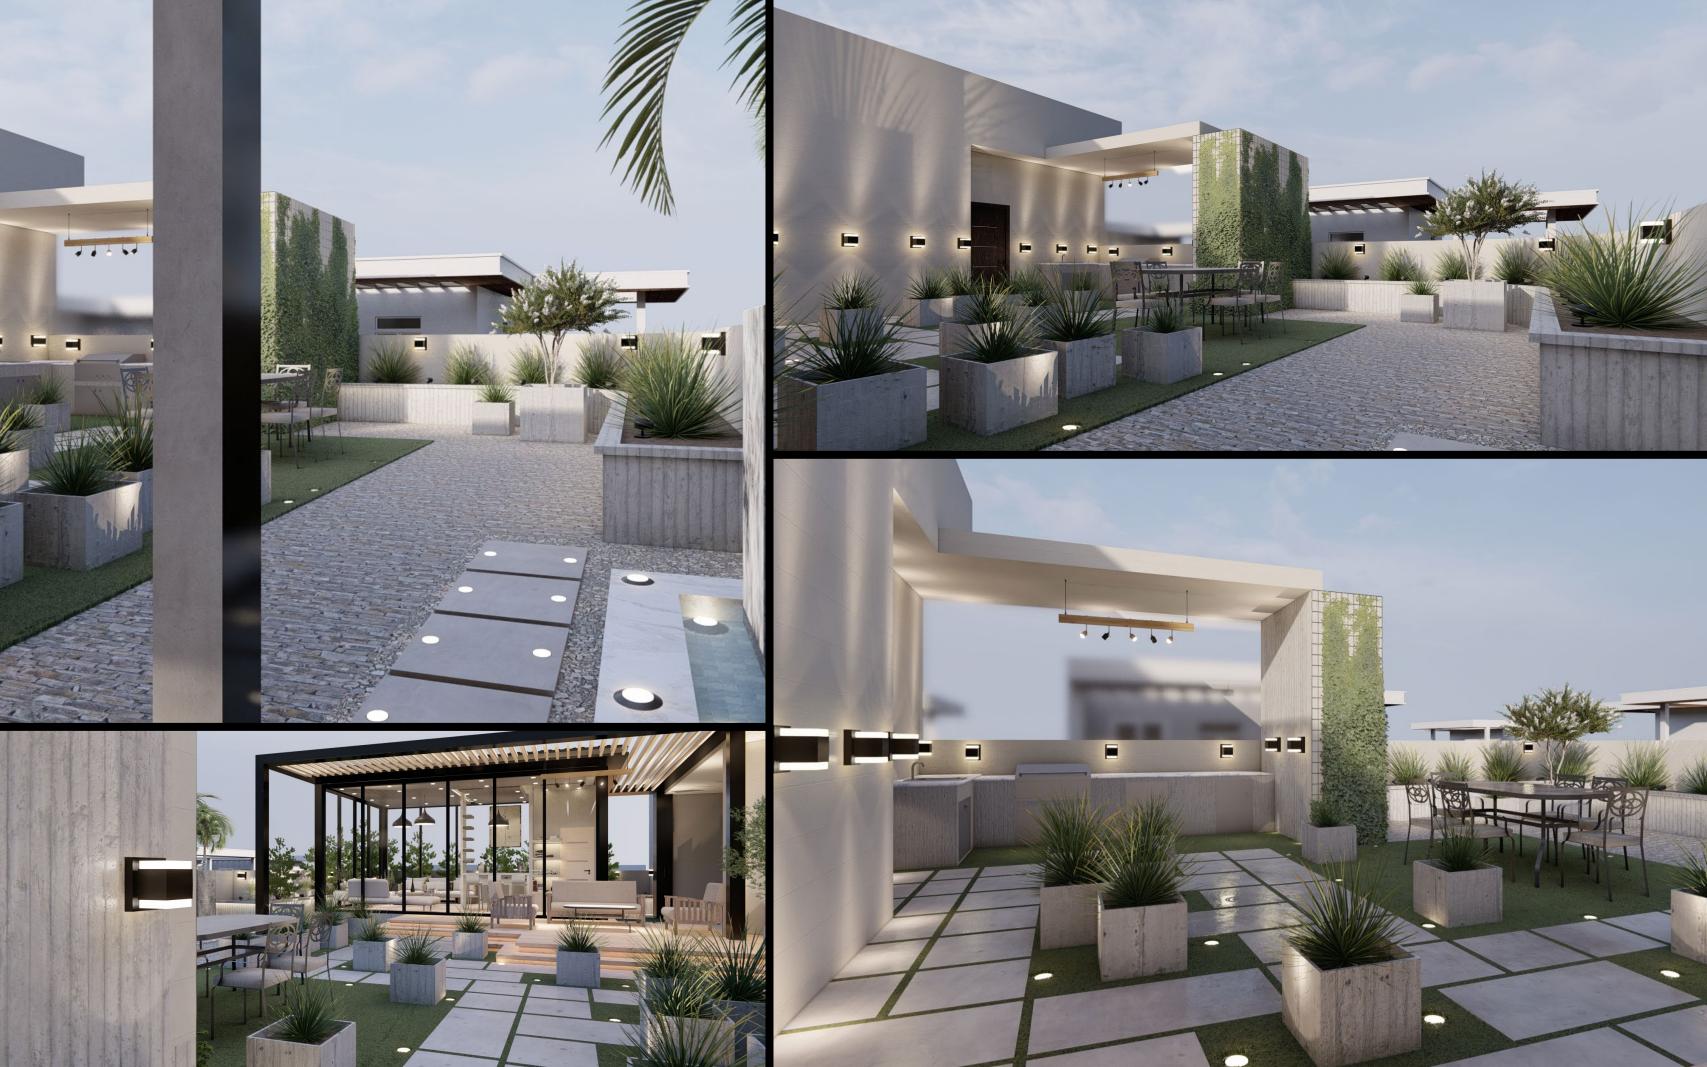

# ER Frontyard garden

Villa located in Khaitan, consist of a green barrier surrounding the villa to create a private space with a swimming pool, and different areas for seating and BBQ to match client requirements.

# AF Frontyard

Our desire to create a place could serve the client with many different needs, here we can find parking garage for cars with a close seating and BBQ area.

trees define project corridors with the best use of lighting.