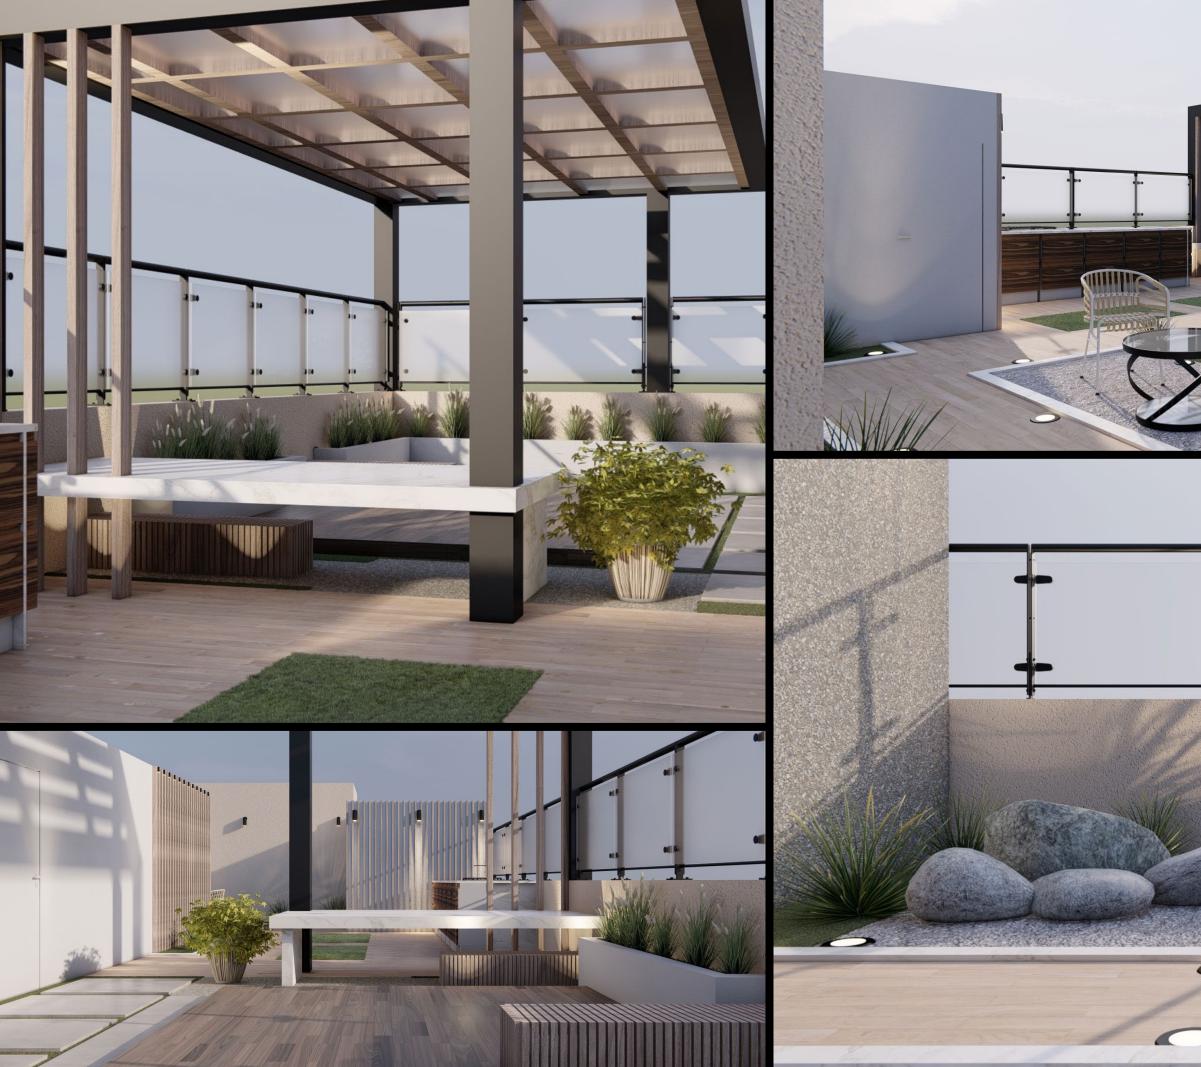

# FE roof top

Villa located in Al-Jahraa, our goal was to design a private roof top matching the client requirement. Glass room was installed smoothly in the design to have a good time all over the year.