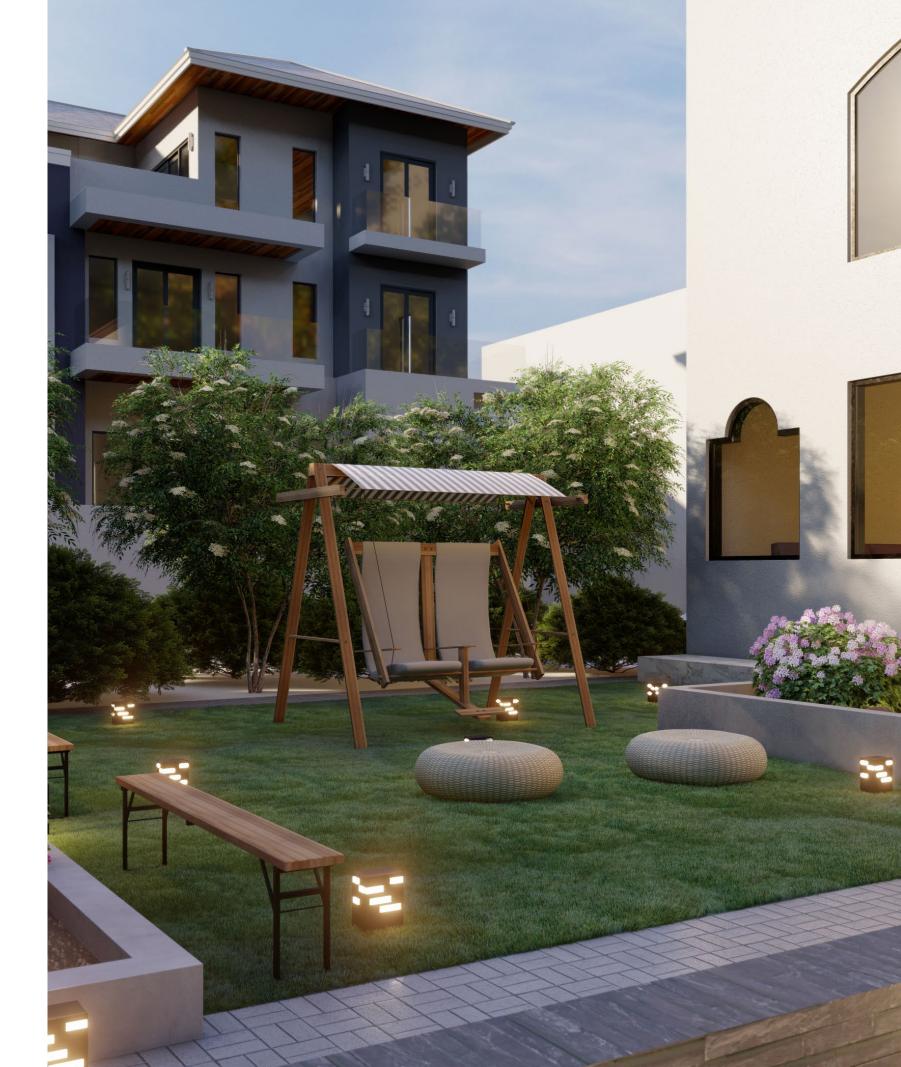

# RF Villa

Villa located in Al-Salam, designing roof, Frontyard garden, and basement landscaping areas, consisting of roof top theater, seating areas, parking shelters, playground, drop-off, green and walkways. A spectacular way to present the softscape and hardscape together.