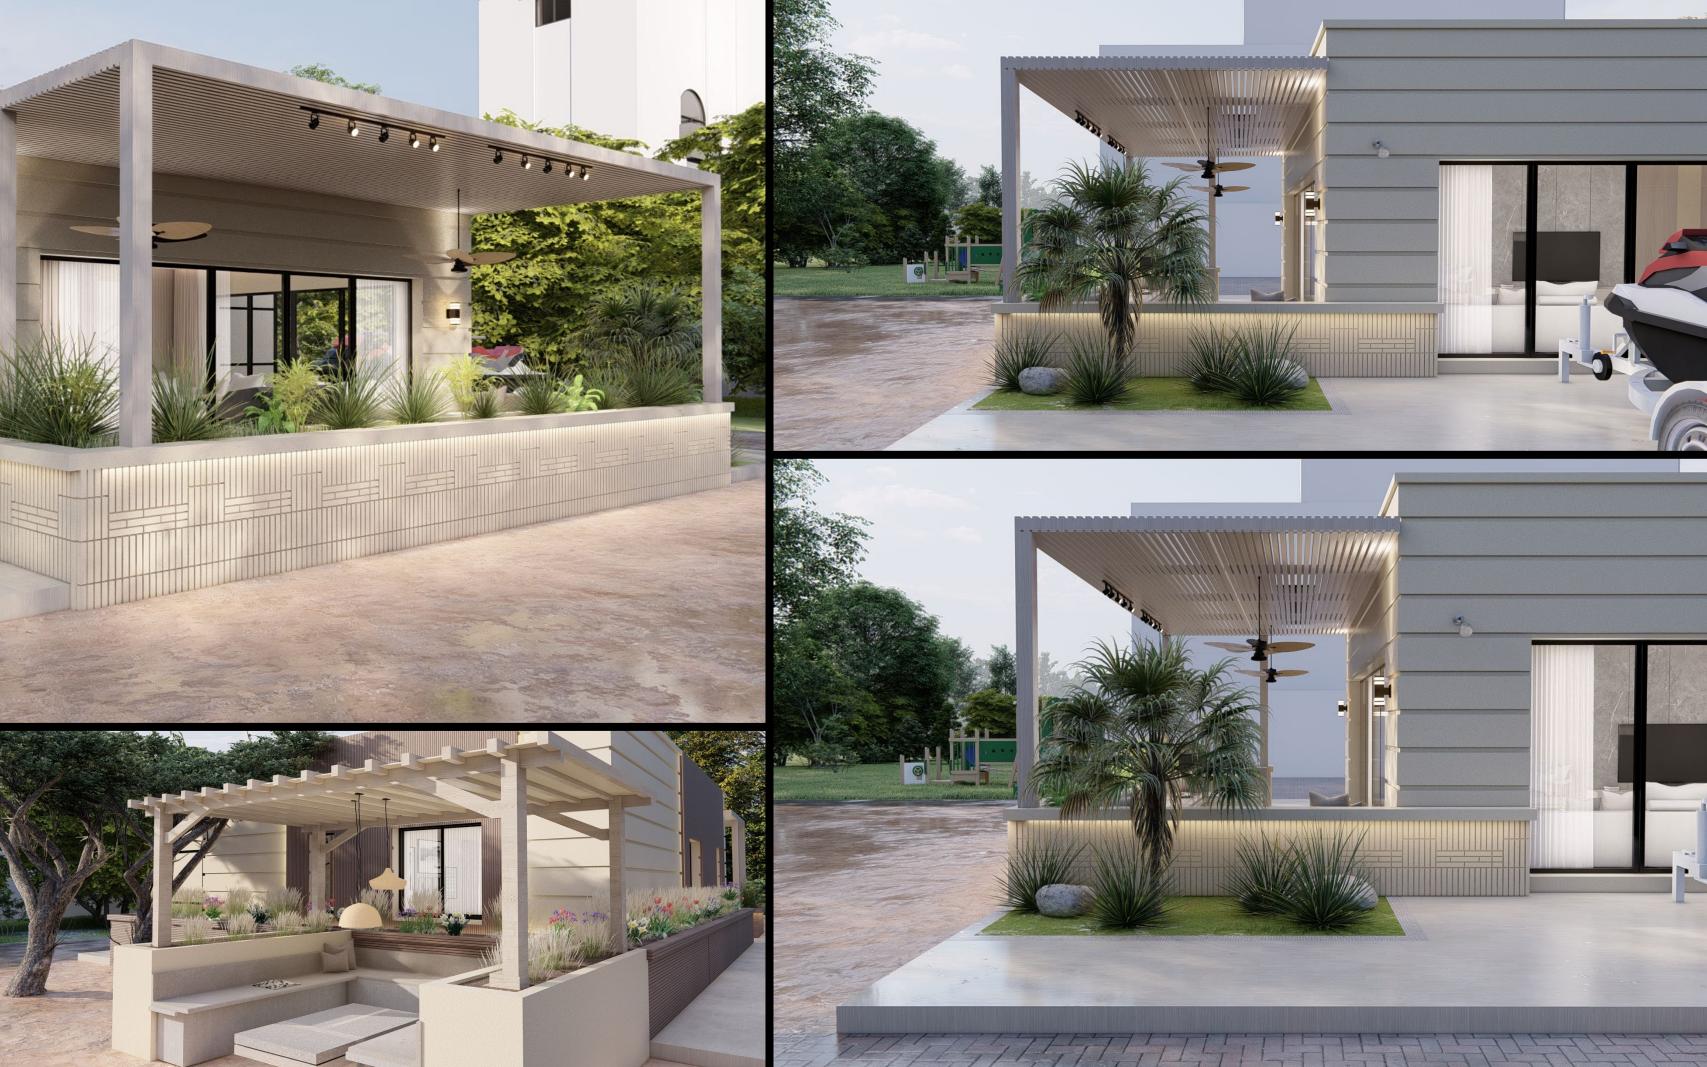

## MA Frontyard garden

Villa located in Al-Shamiya, A front yard garden designed in purpose to maintain villa main elevation, drop off with a private seating area sheltered with a custom pergola and grass open field to make an elegant wide place to be multi-used.