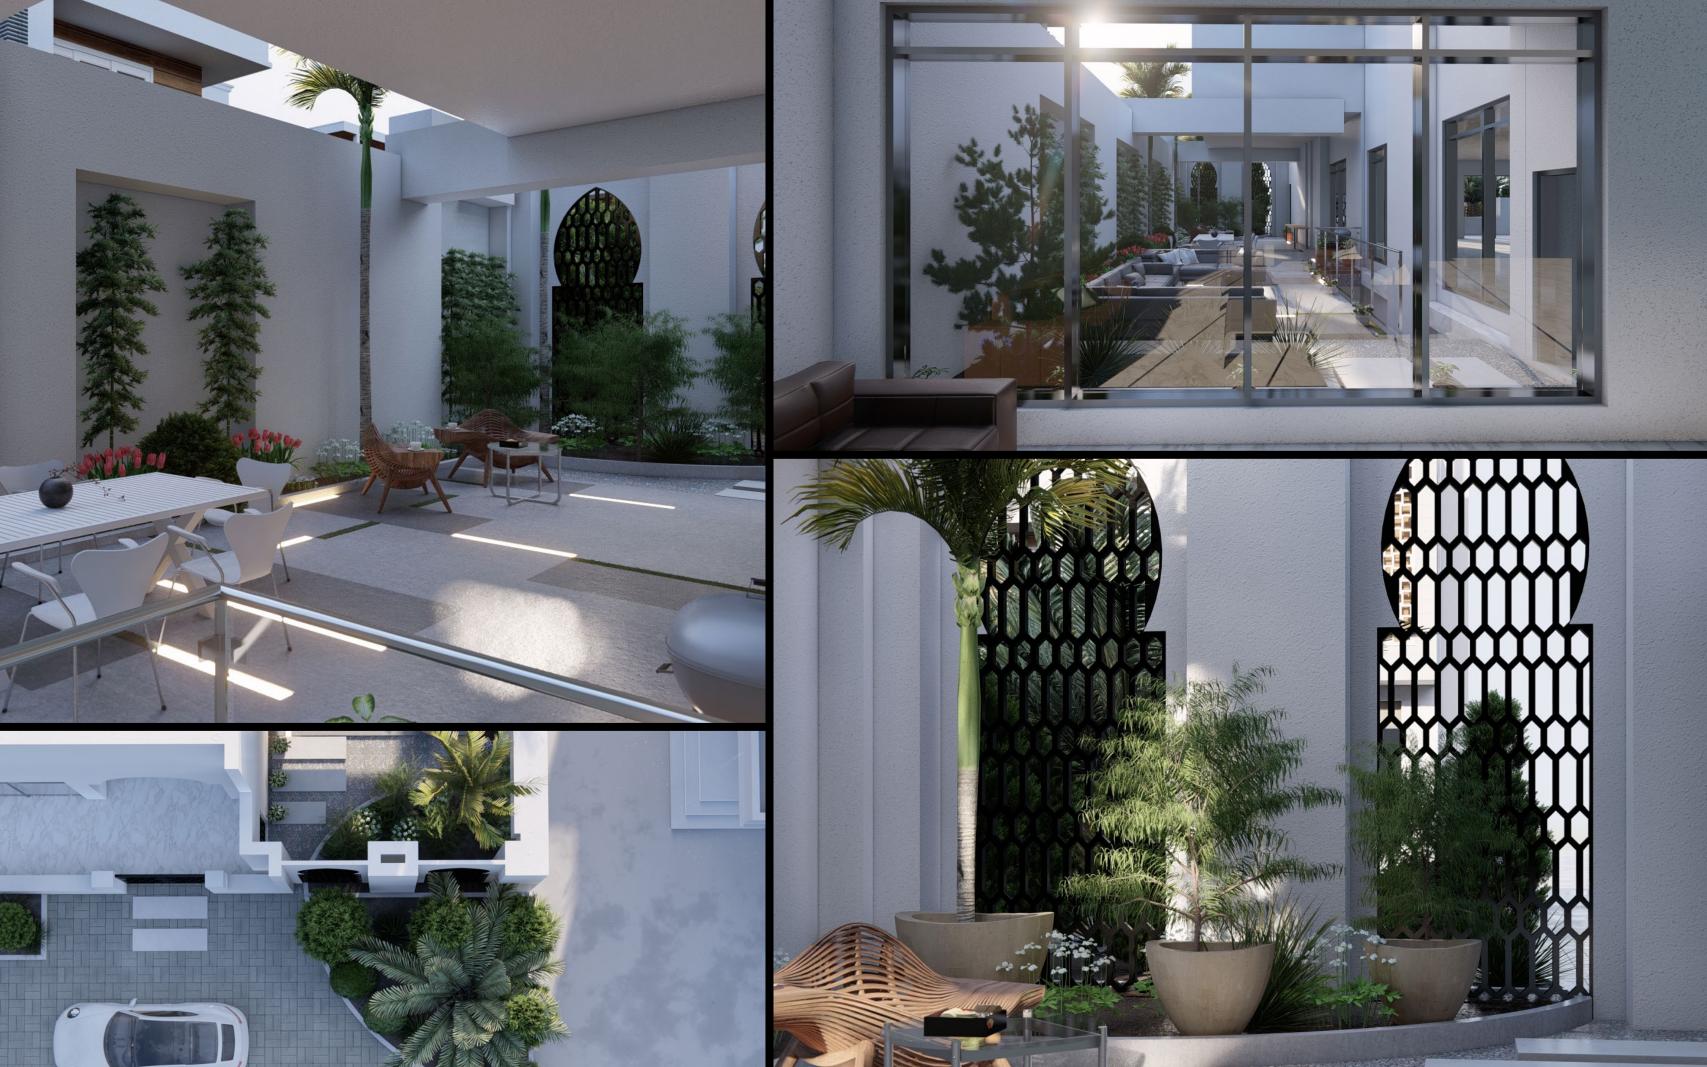

## BS courtyard

Villa located in Quroba, 100 sqm designed with a challenging flooring, combined with special species of trees, shrubs and flowers, dealing with the theme used in the villa design.