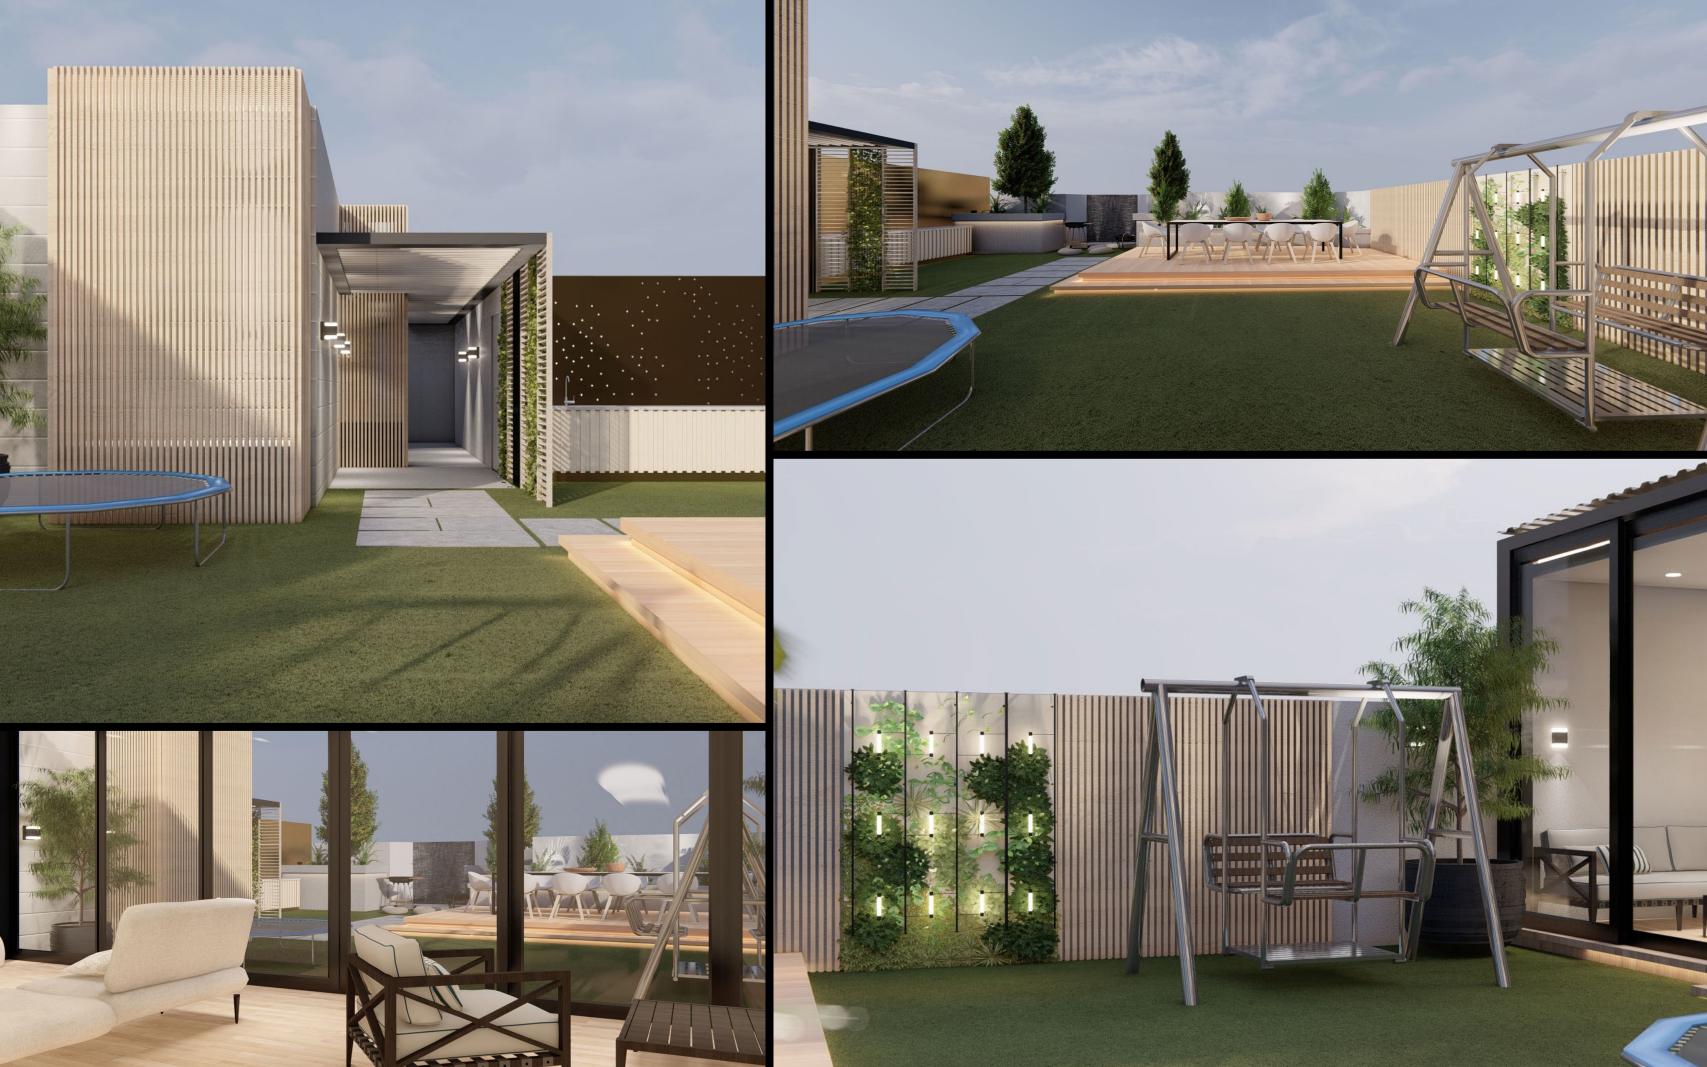

# RF Villa

Villa located in Al-Salam, designing roof, Frontyard garden, and basement landscaping areas, consisting of roof top theater, seating areas, parking shelters, playground, drop-off, green and walkways. A spectacular way to present the softscape and hardscape together.