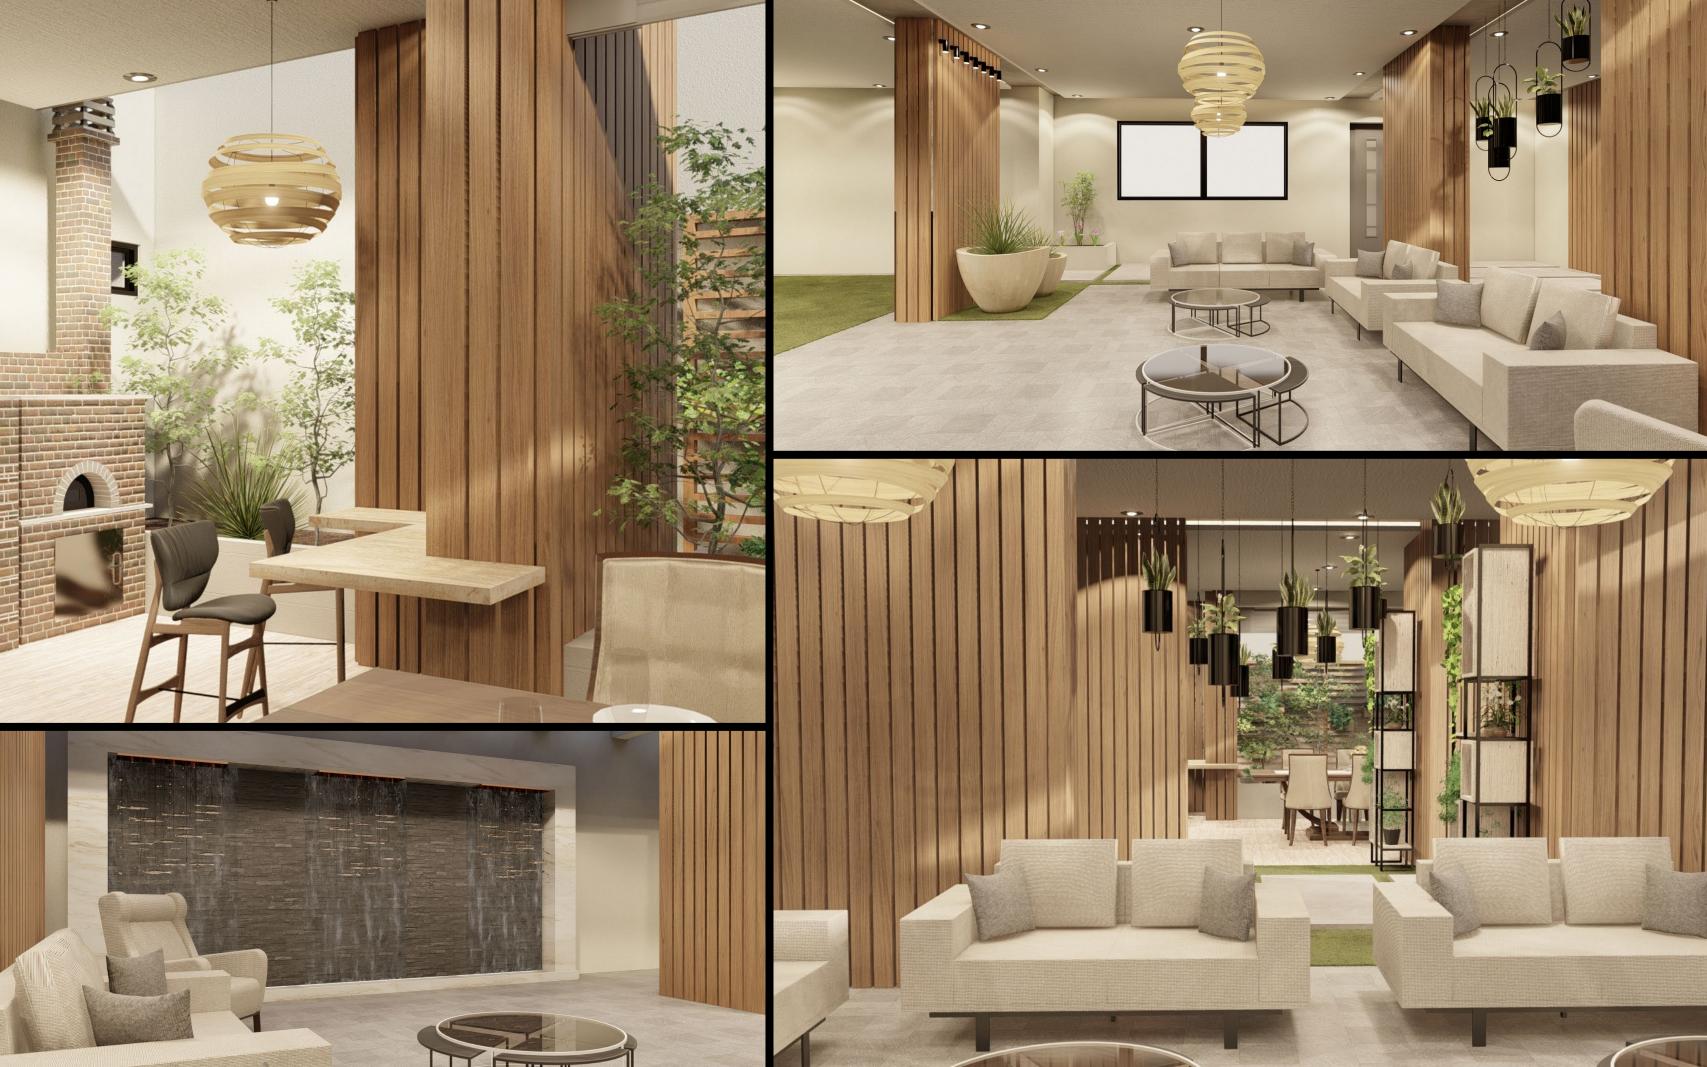

## BM out-door garden

Villa located in Subah Al-Ahmad residential area, designing half floor integrated with the another interior half smoothly and carefully, wooden elements are representing the extension of the interior part with a carefully selected species of planting to survive the conditions of artificial lighting and air conditioning.