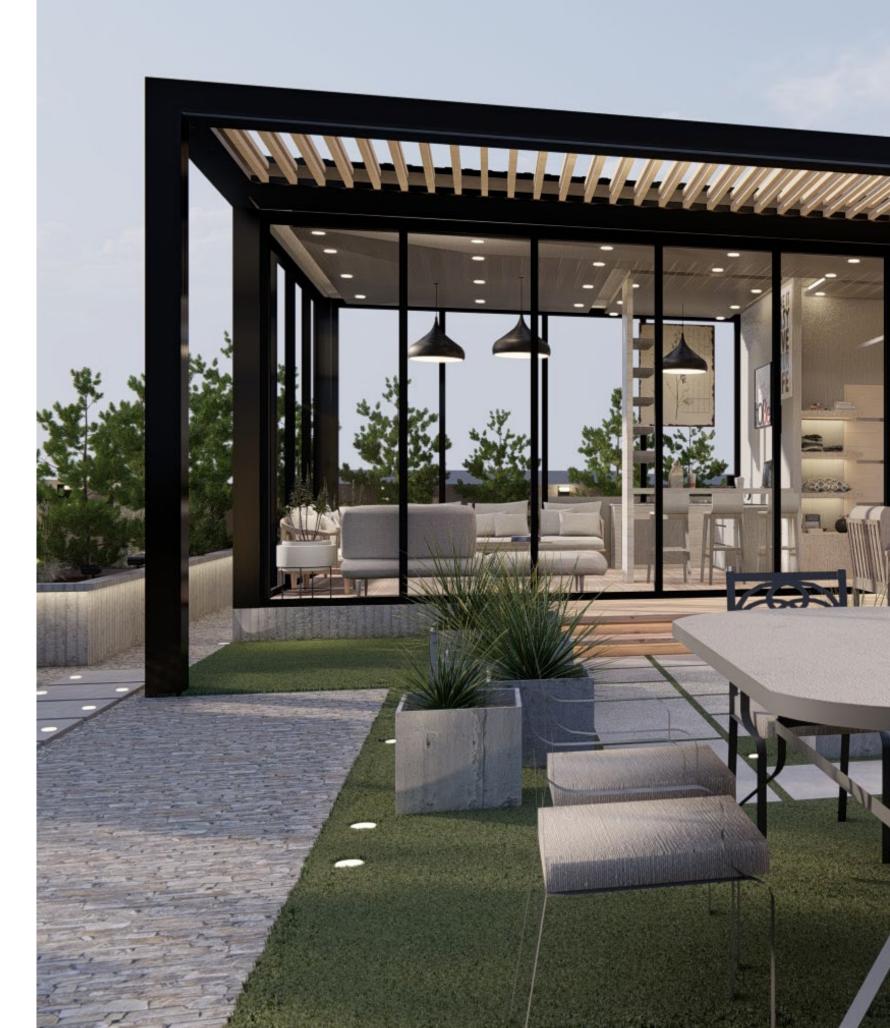

# ME Frontyard garden

villa located in Al-Rawdha, designed carefully with a sheltering system to be opened combining the interior yard with the front one, custom pergolas were installed smoothly in design to match the built design of the villa creating beautiful places to gather in.