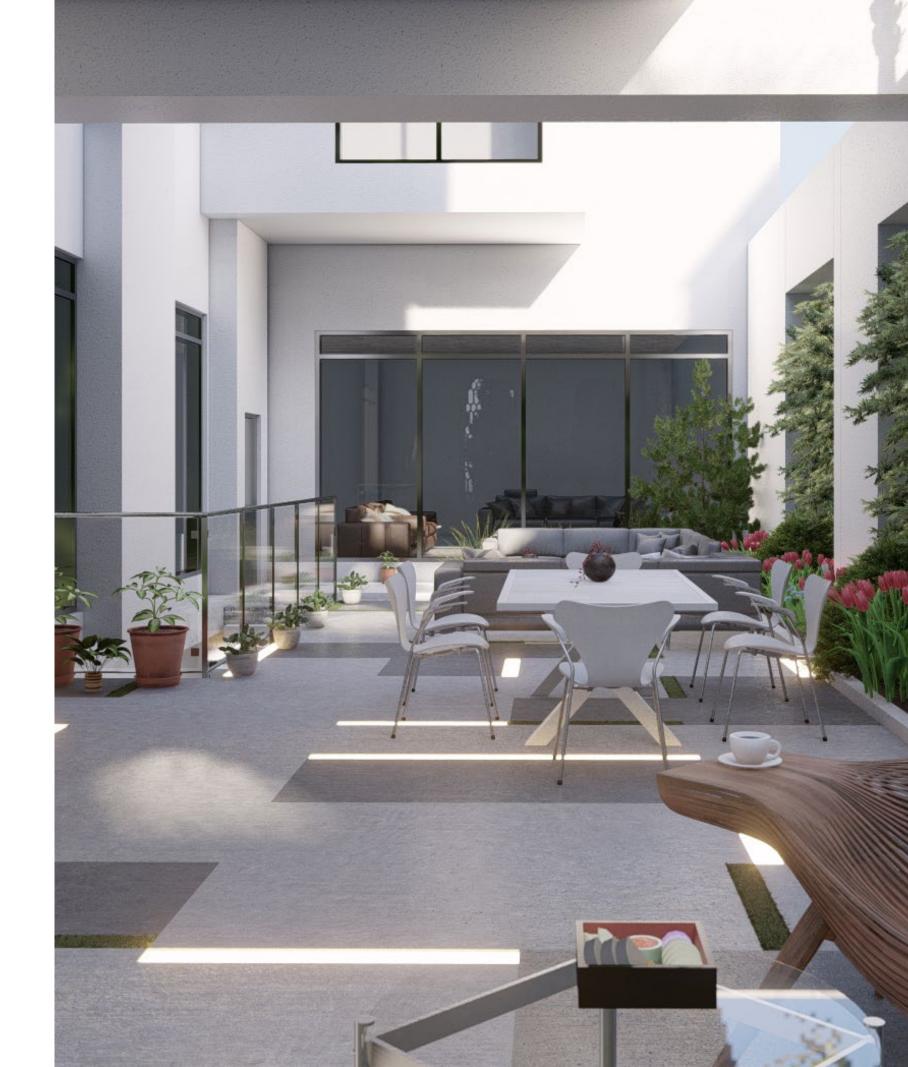

## BM out-door garden

Villa located in Subah Al-Ahmad residential area, designing half floor integrated with the another interior half smoothly and carefully, wooden elements are representing the extension of the interior part with a carefully selected species of planting to survive the conditions of artificial lighting and air conditioning.