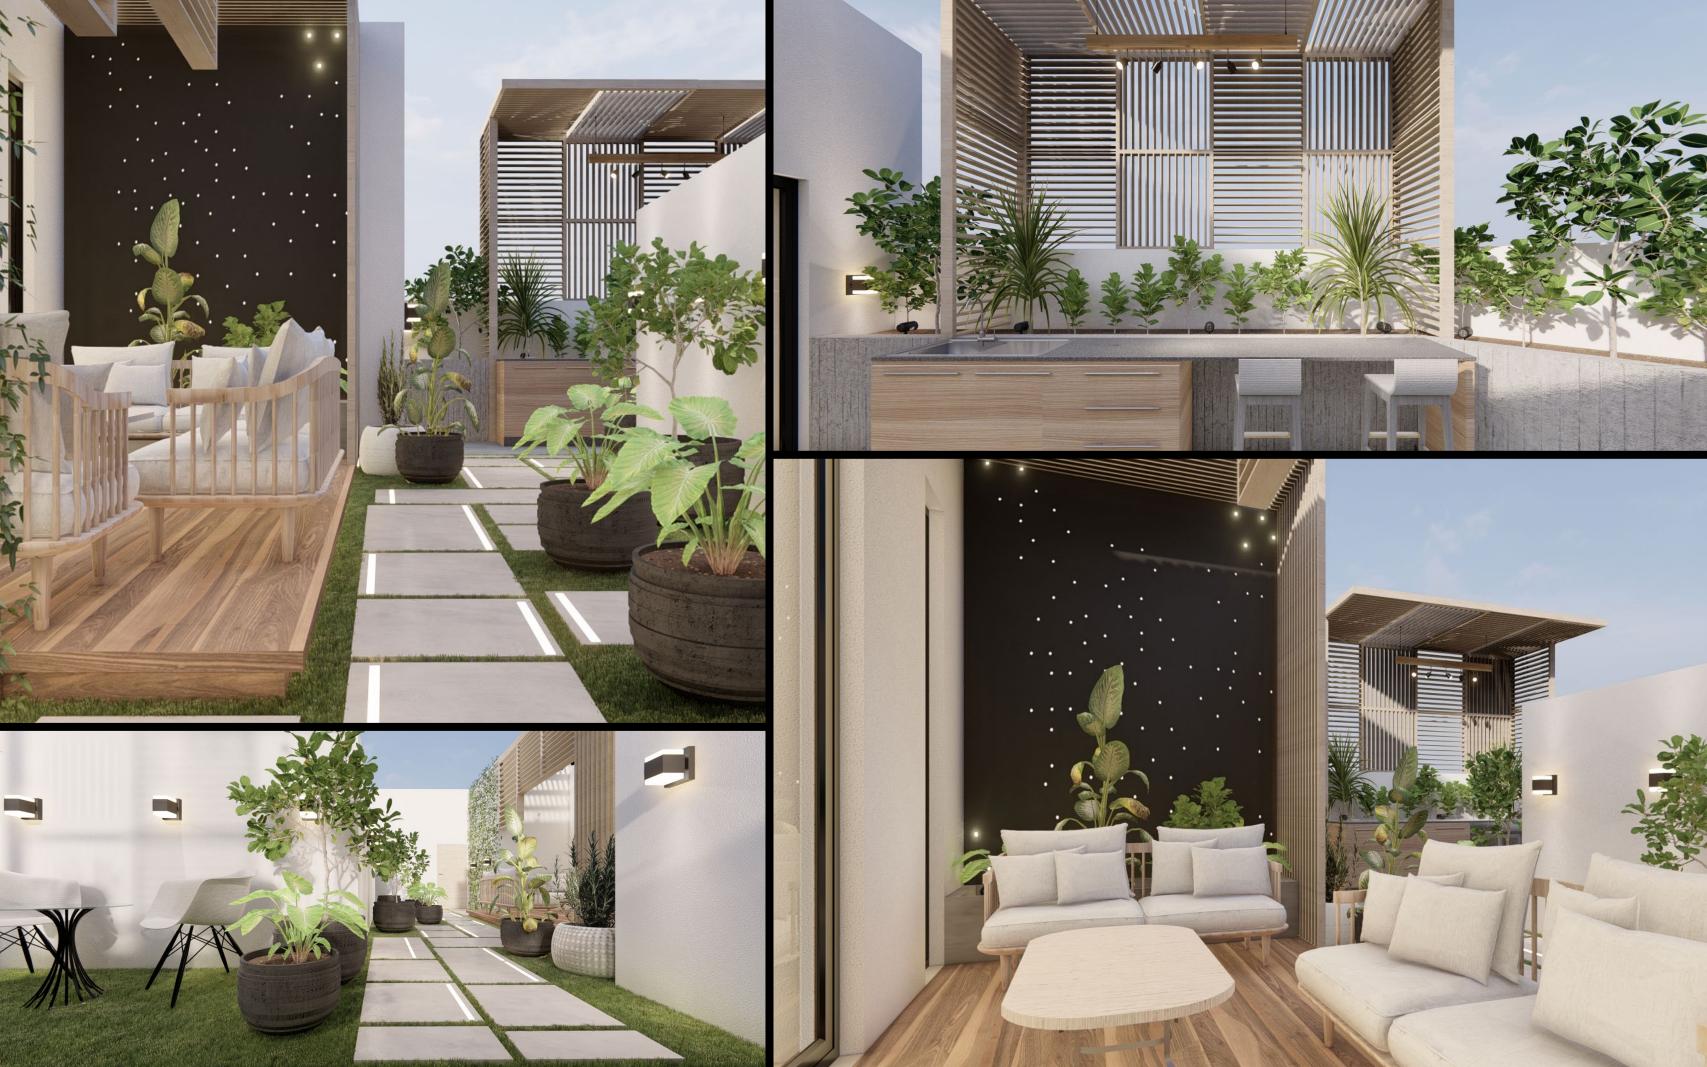

## BM out-door garden

Villa located in Subah Al-Ahmad residential area, designing half floor integrated with the another interior half smoothly and carefully, wooden elements are representing the extension of the interior part with a carefully selected species of planting to survive the conditions of artificial lighting and air conditioning.