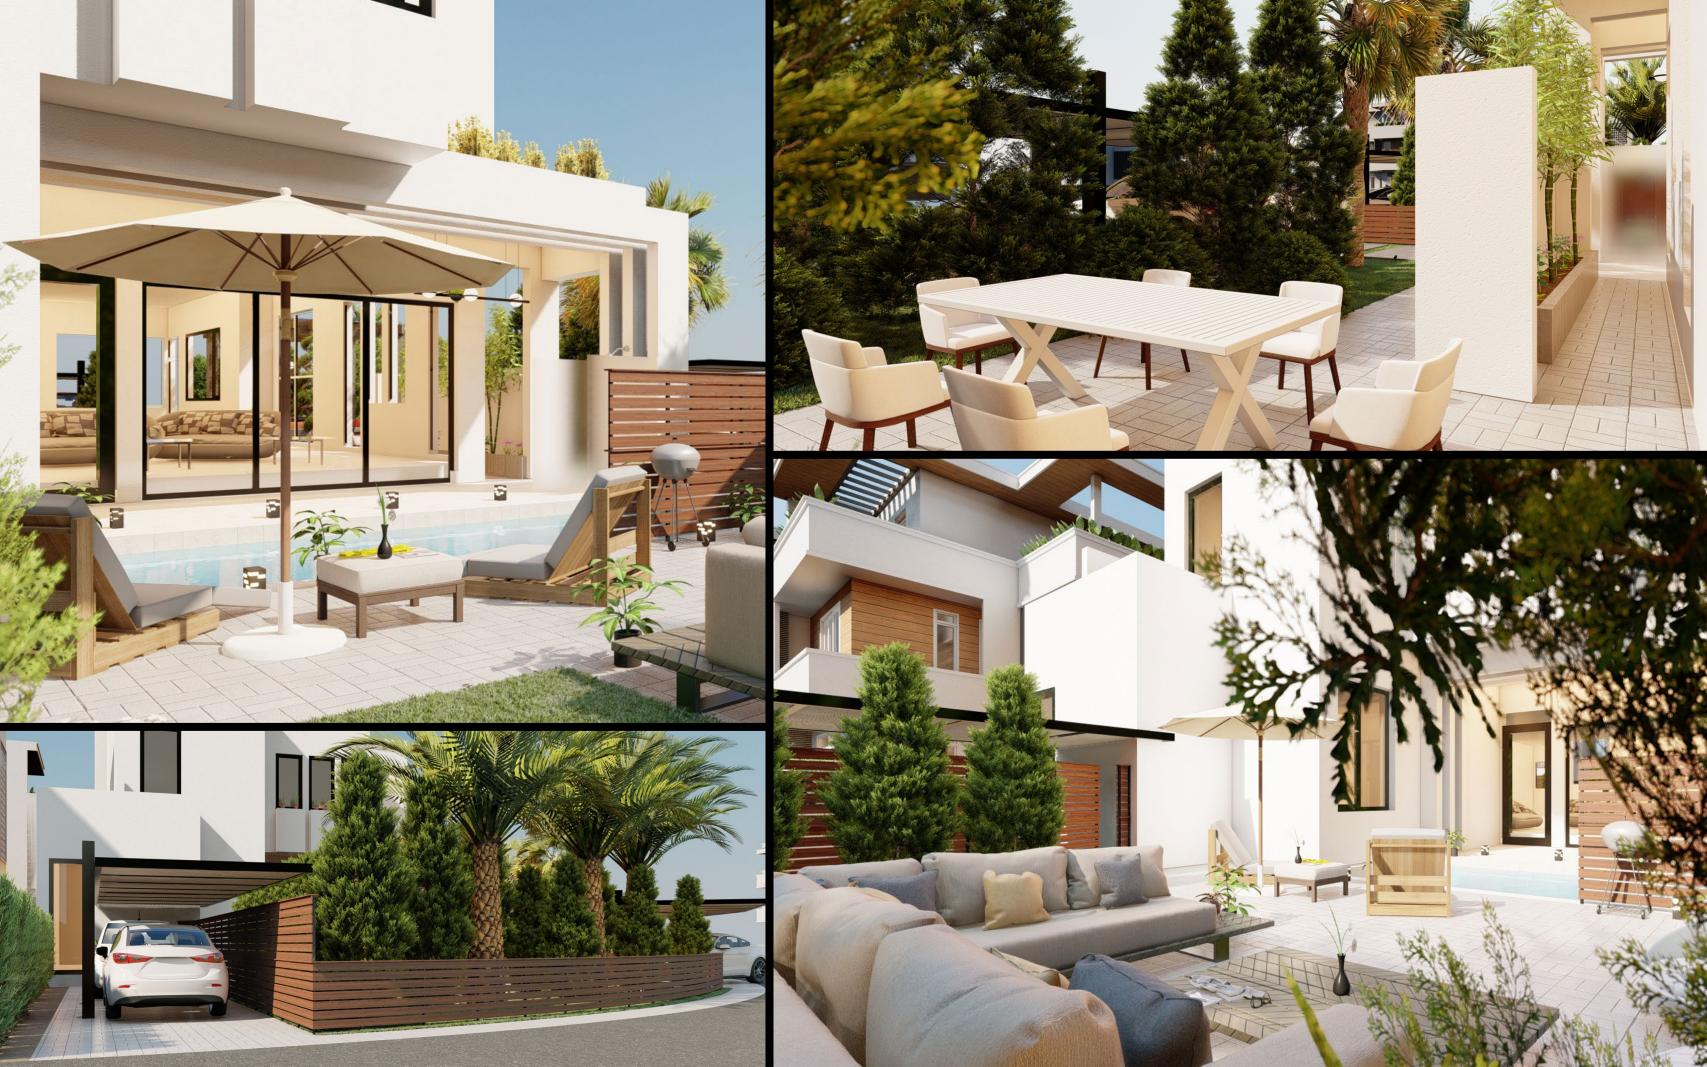

# ER Frontyard garden

Villa located in Khaitan, consist of a green barrier surrounding the villa to create a private space with a swimming pool, and different areas for seating and BBQ to match client requirements.

# ME Frontyard garden

villa located in Al-Rawdha, designed carefully with a sheltering system to be opened combining the interior yard with the front one, custom pergolas were installed smoothly in design to match the built design of the villa creating beautiful places to gather in.