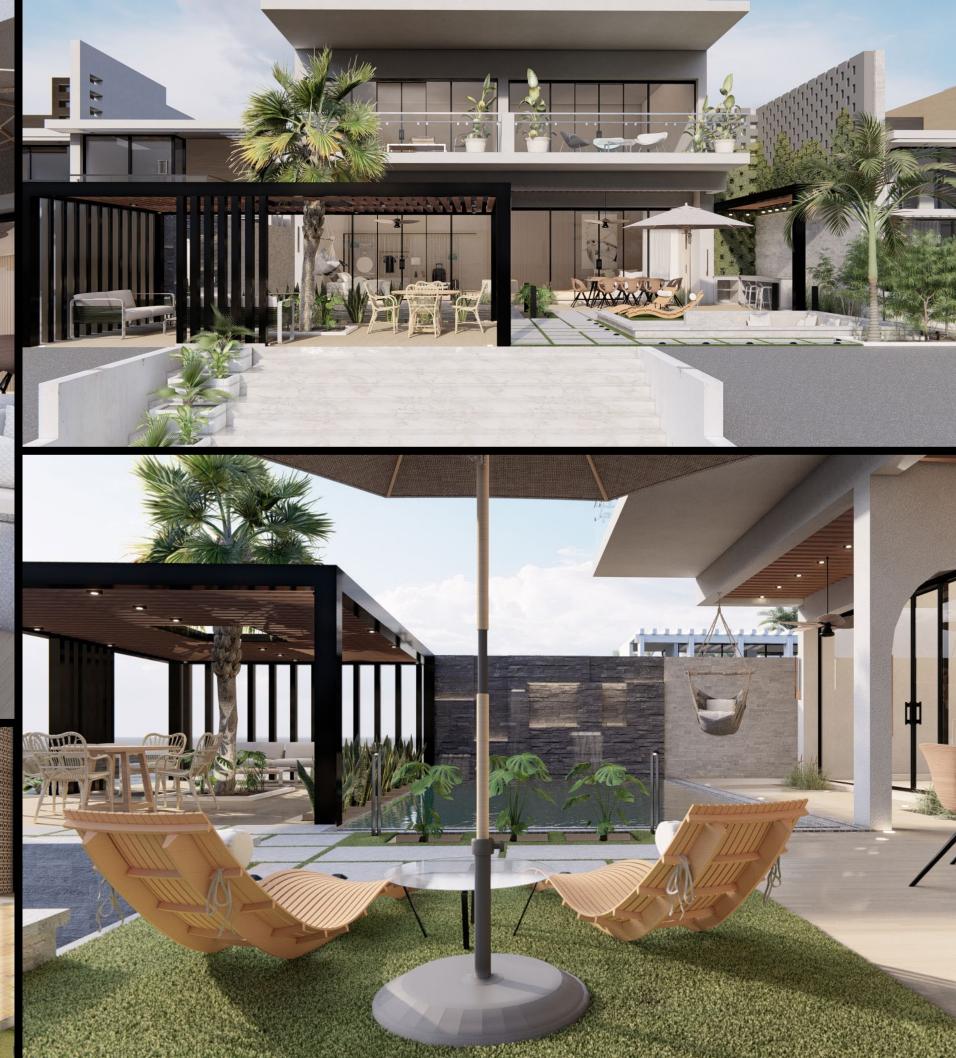

# AS Villa

Villa located in Al-Masayel, has its unique form of massing and arched combined openings, our mission was to design a landscaping elements and areas that match the design spirit, a unique project with a spectacular site arrangement, front yard garden, drop off, balconies and roof.