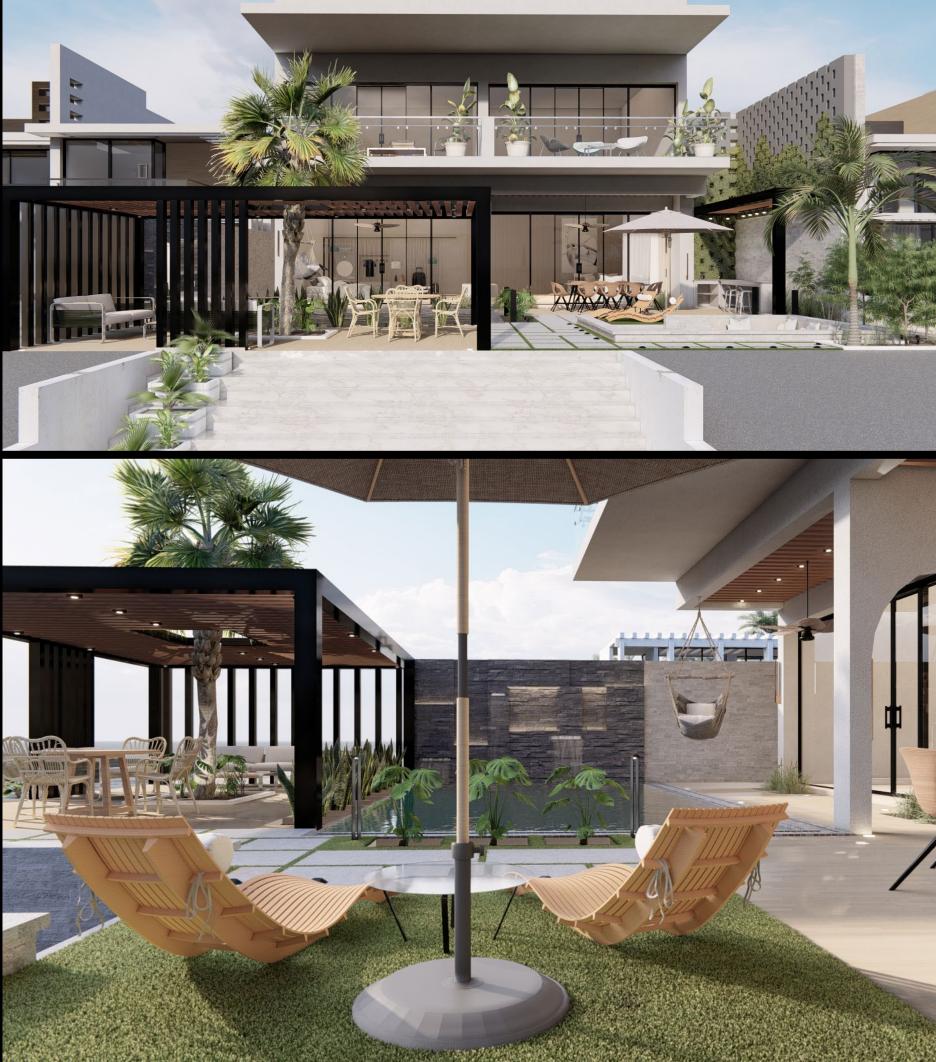

# AS Villa

Villa located in Al-Masayel, has its unique form of massing and arched combined openings, our mission was to design a landscaping elements and areas that match the design spirit, a unique project with a spectacular site arrangement, front yard garden, drop off, balconies and roof.