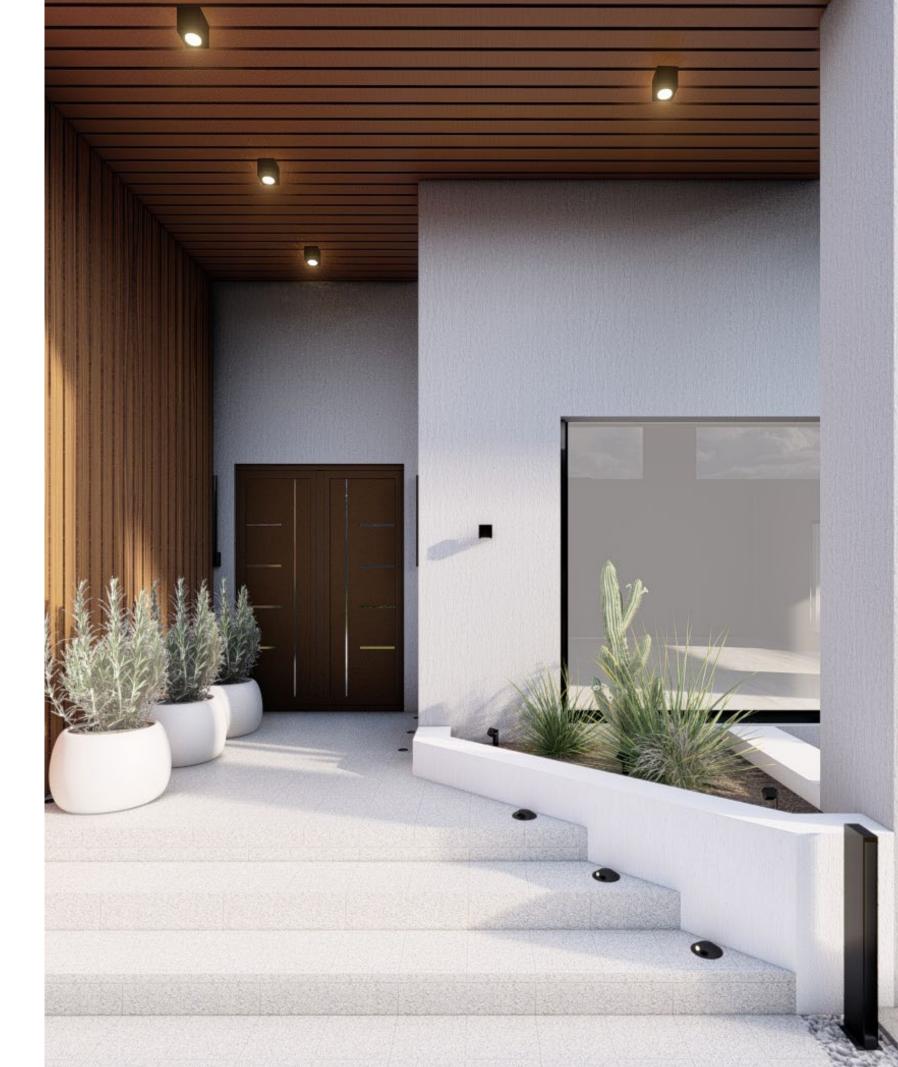

## BS courtyard

Villa located in Quroba, 100 sqm designed with a challenging flooring, combined with special species of trees, shrubs and flowers, dealing with the theme used in the villa design.