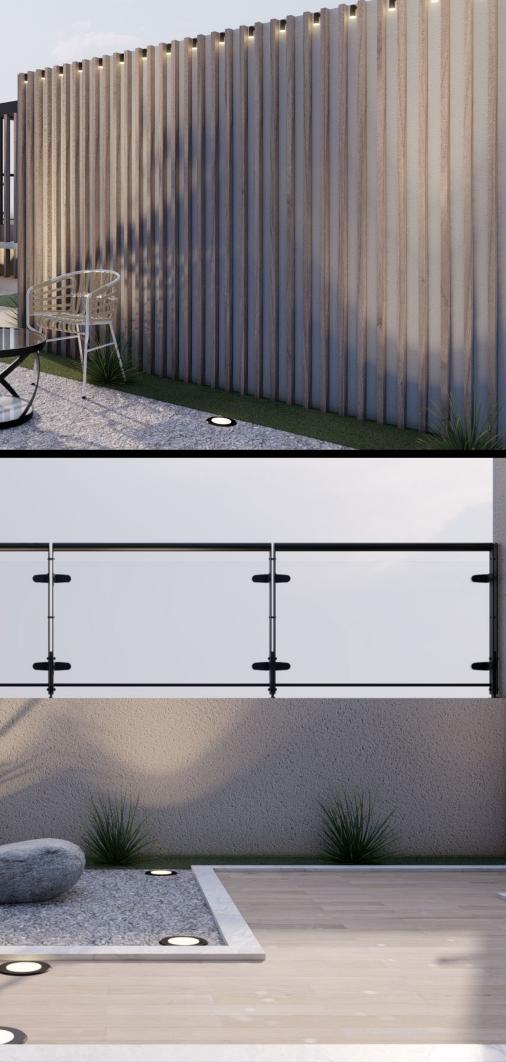

## BS courtyard

Villa located in Quroba, 100 sqm designed with a challenging flooring, combined with special species of trees, shrubs and flowers, dealing with the theme used in the villa design.