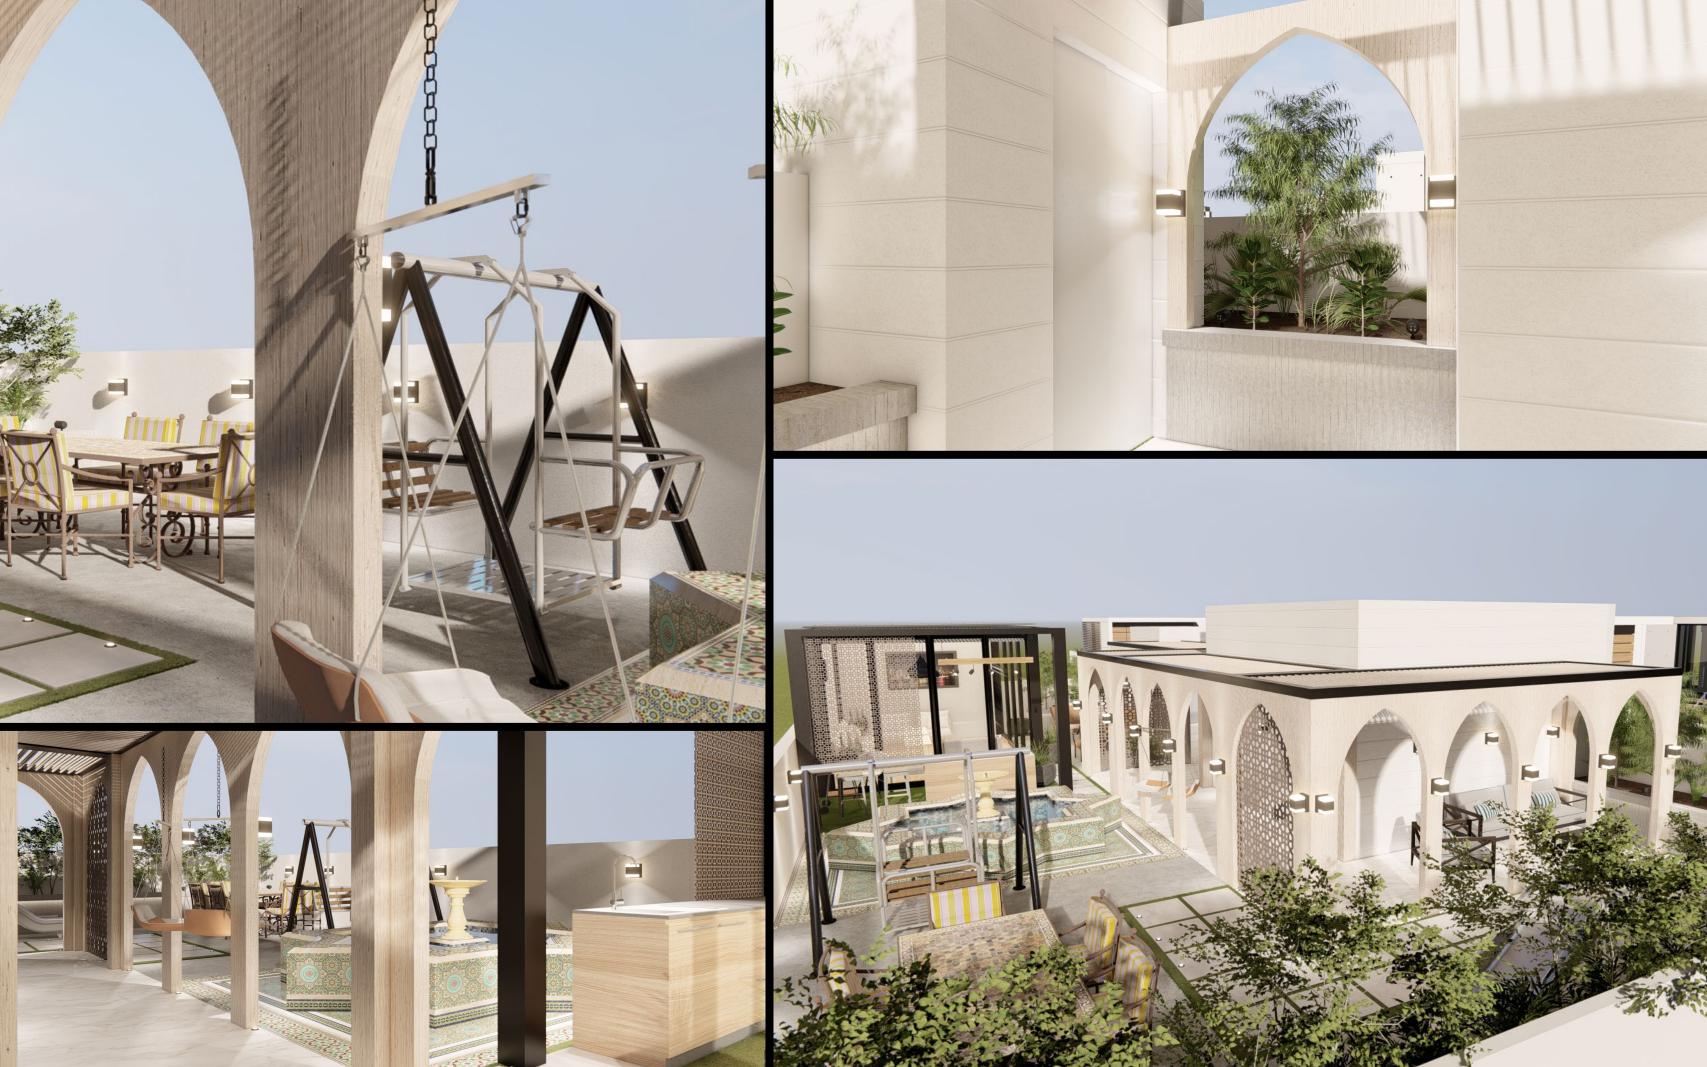

# **BO** Rooftop

Classic use of arches defining walkways for the project all opened to a beautiful court with food table serving, BBQ area, seating area and playground.