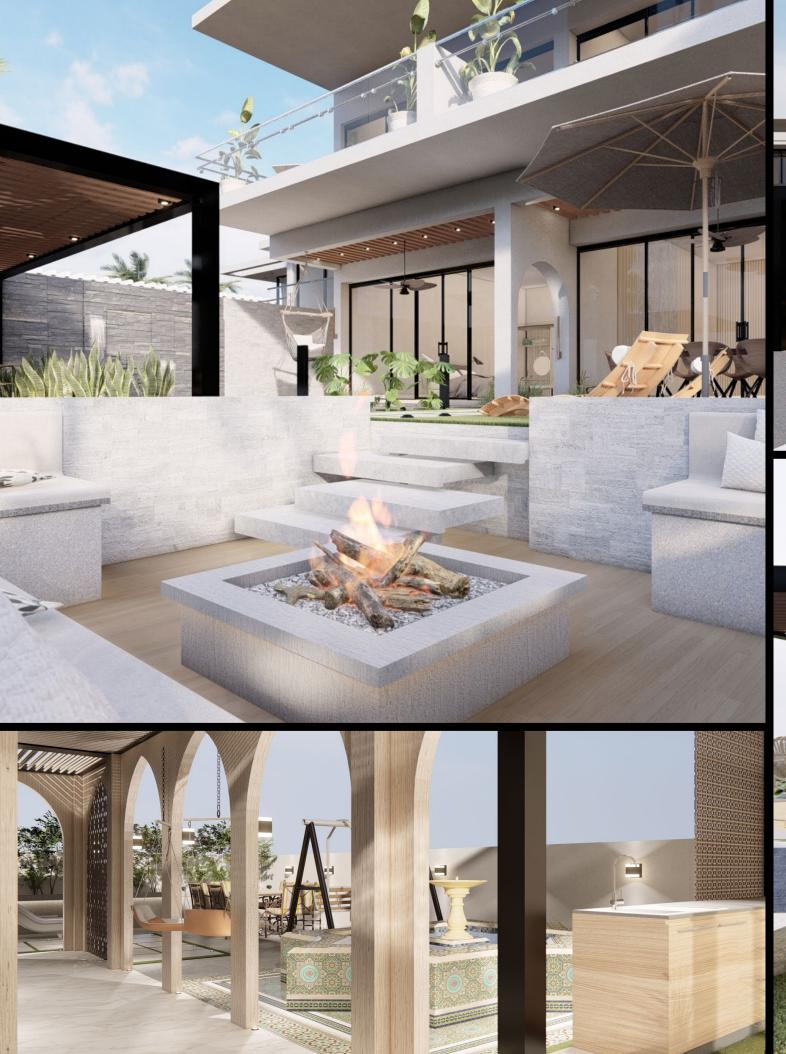

# AS Villa

Villa located in Al-Masayel, has its unique form of massing and arched combined openings, our mission was to design a landscaping elements and areas that match the design spirit, a unique project with a spectacular site arrangement, front yard garden, drop off, balconies and roof.