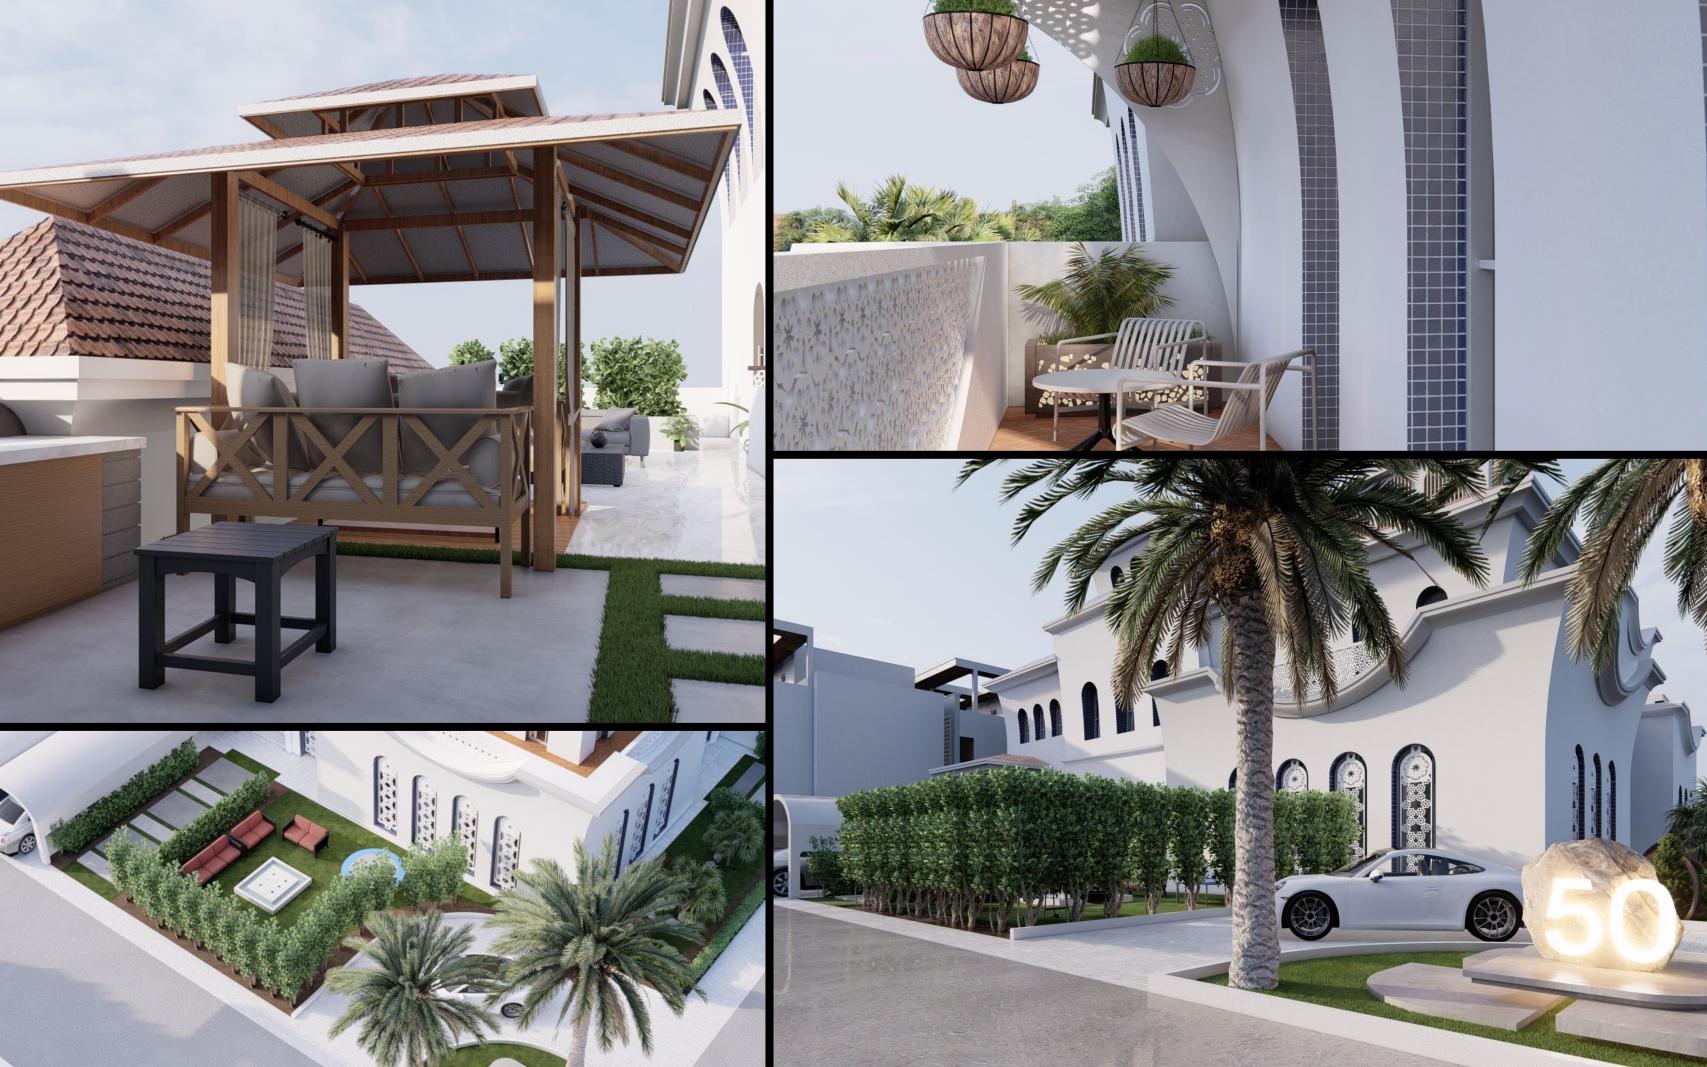

# RF Villa

Villa located in Al-Salam, designing roof, Frontyard garden, and basement landscaping areas, consisting of roof top theater, seating areas, parking shelters, playground, drop-off, green and walkways. A spectacular way to present the softscape and hardscape together.