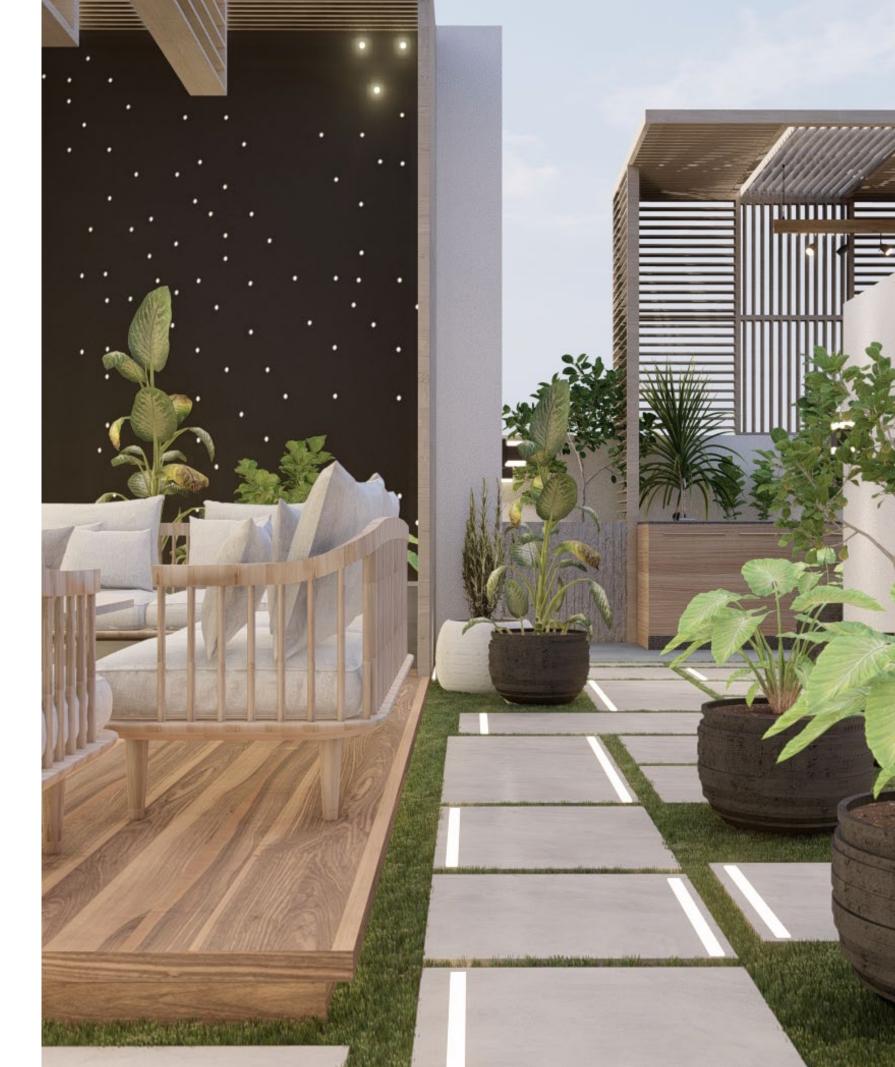

## BM out-door garden

Villa located in Subah Al-Ahmad residential area, designing half floor integrated with the another interior half smoothly and carefully, wooden elements are representing the extension of the interior part with a carefully selected species of planting to survive the conditions of artificial lighting and air conditioning.