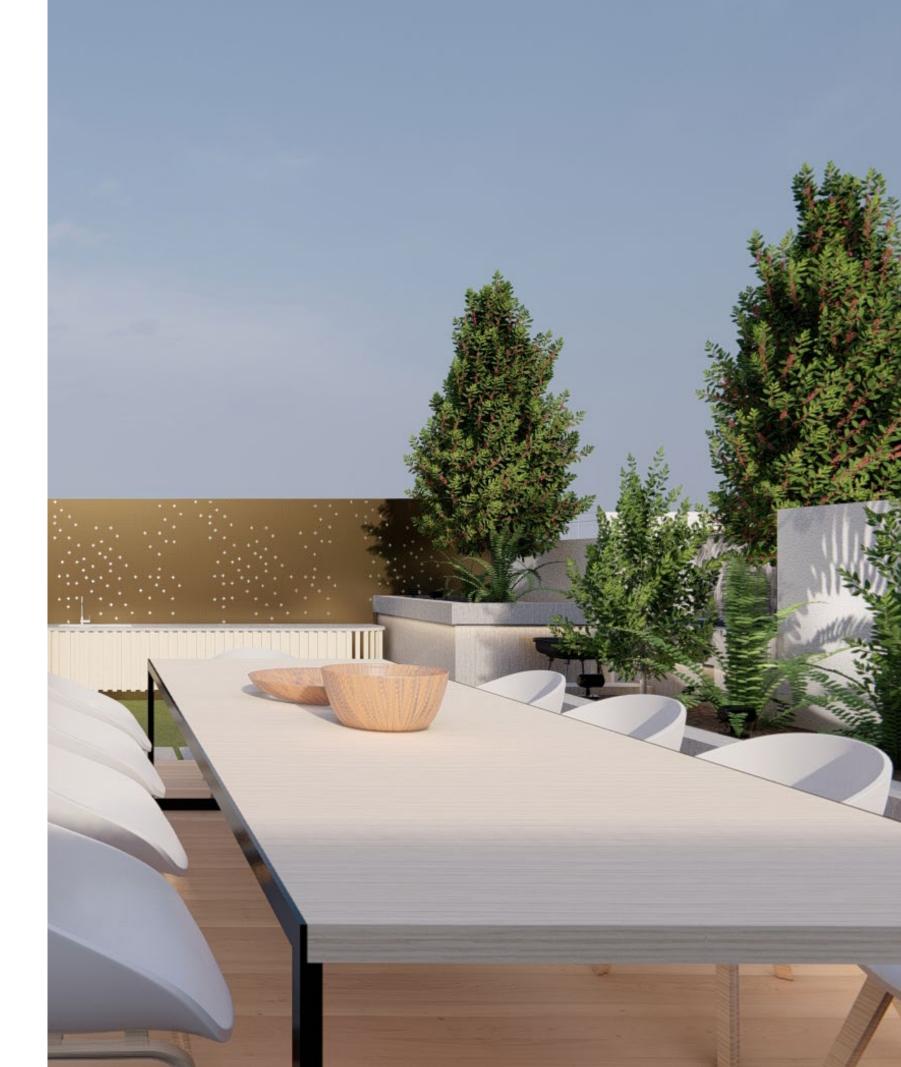

# RF Villa

Villa located in Al-Salam, designing roof, Frontyard garden, and basement landscaping areas, consisting of roof top theater, seating areas, parking shelters, playground, drop-off, green and walkways. A spectacular way to present the softscape and hardscape together.