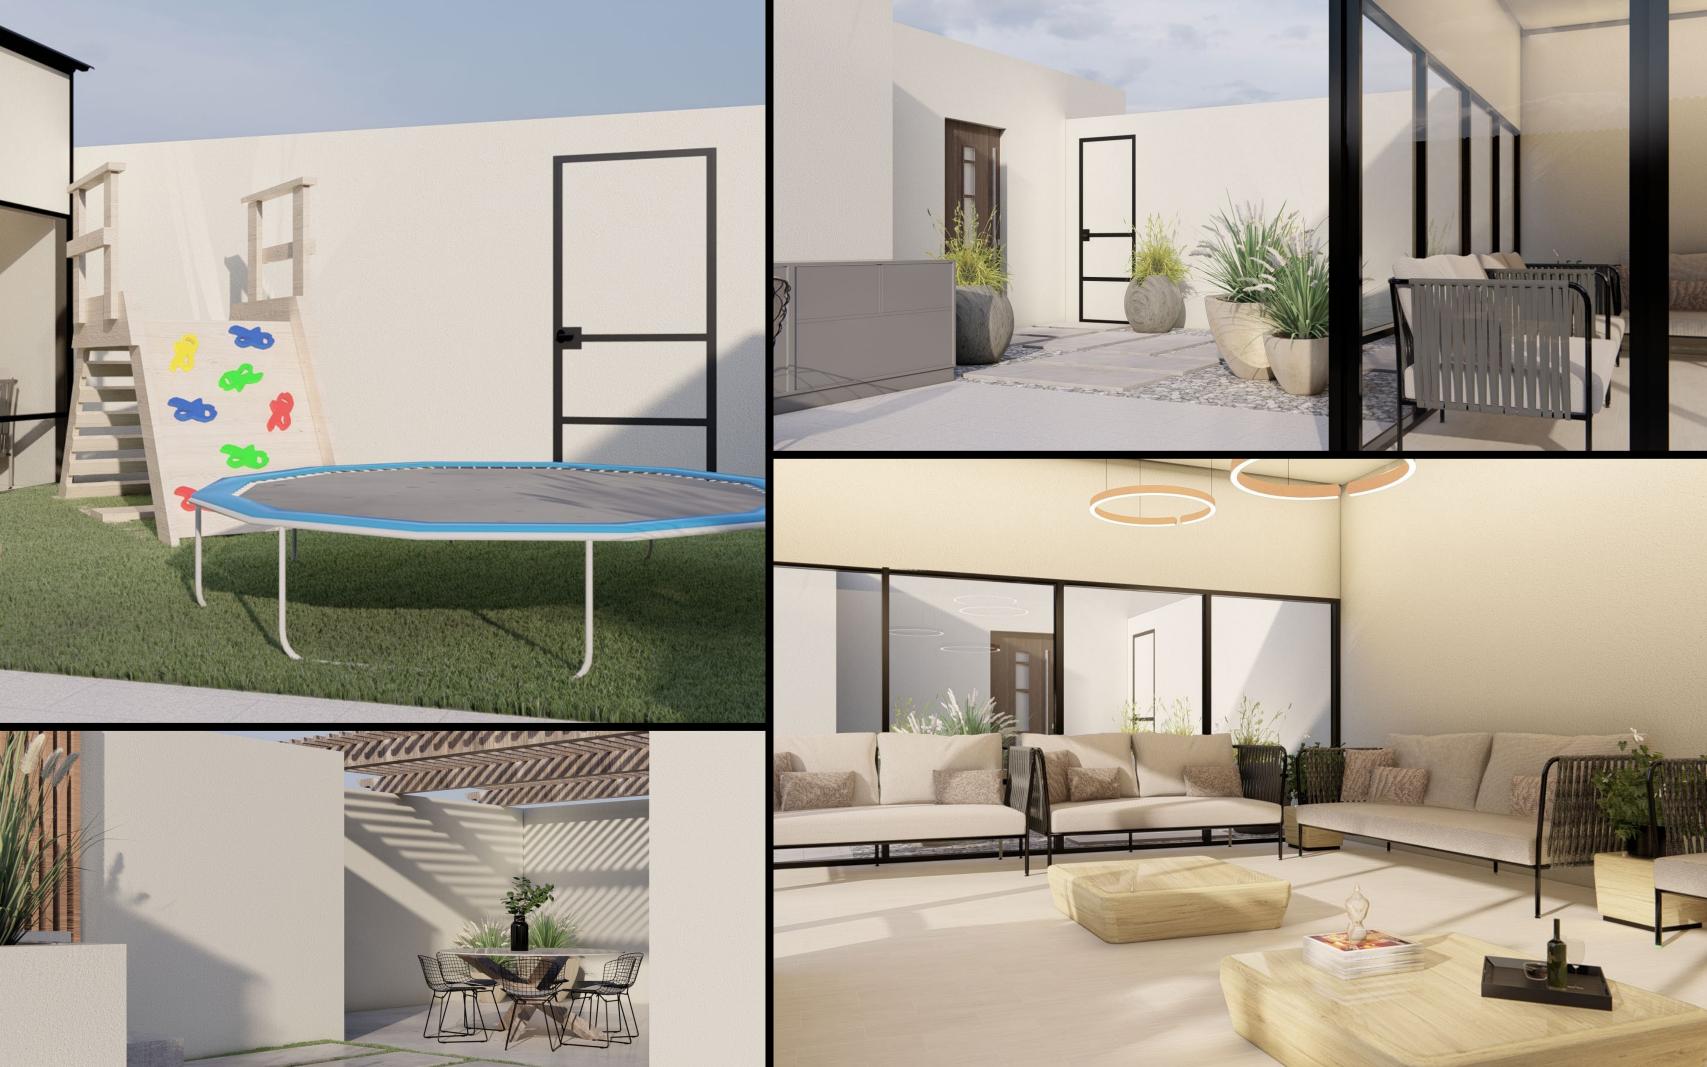

# RF Villa

Villa located in Al-Salam, designing roof, Frontyard garden, and basement landscaping areas, consisting of roof top theater, seating areas, parking shelters, playground, drop-off, green and walkways. A spectacular way to present the softscape and hardscape together.