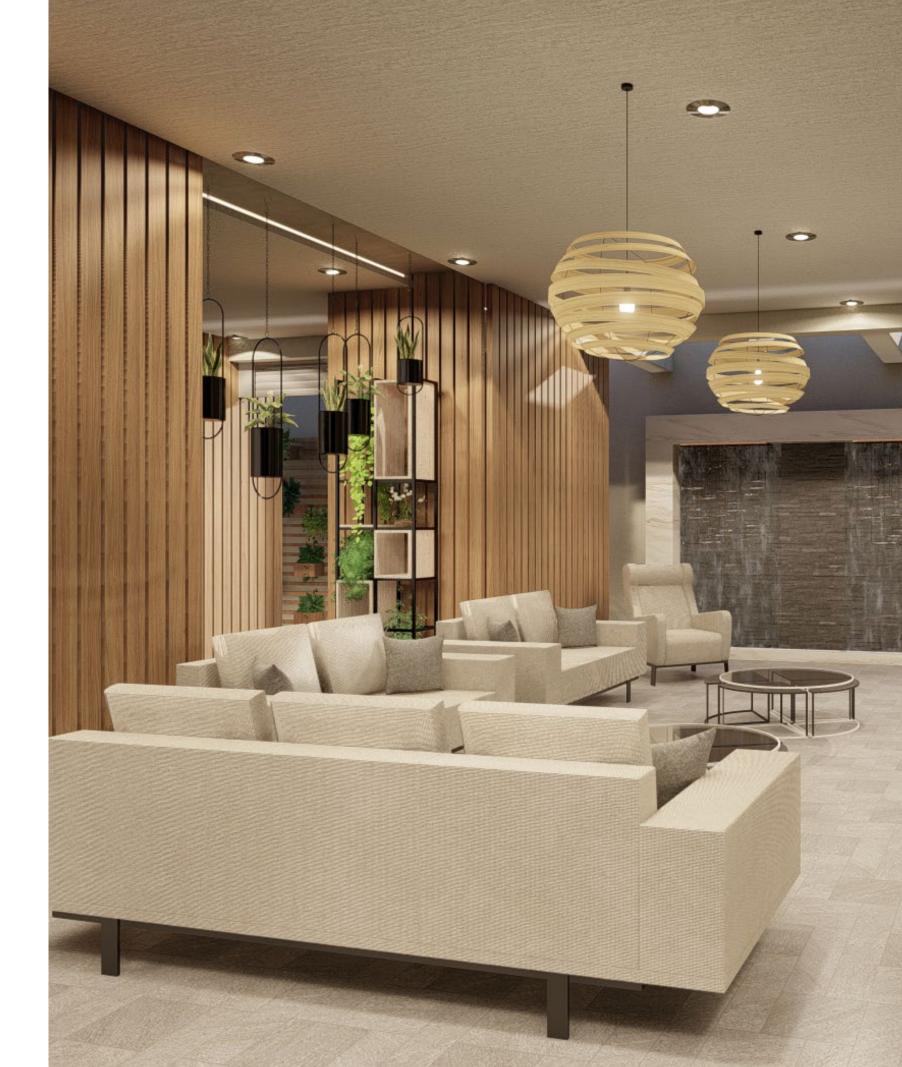

## BM out-door garden

Villa located in Subah Al-Ahmad residential area, designing half floor integrated with the another interior half smoothly and carefully, wooden elements are representing the extension of the interior part with a carefully selected species of planting to survive the conditions of artificial lighting and air conditioning.