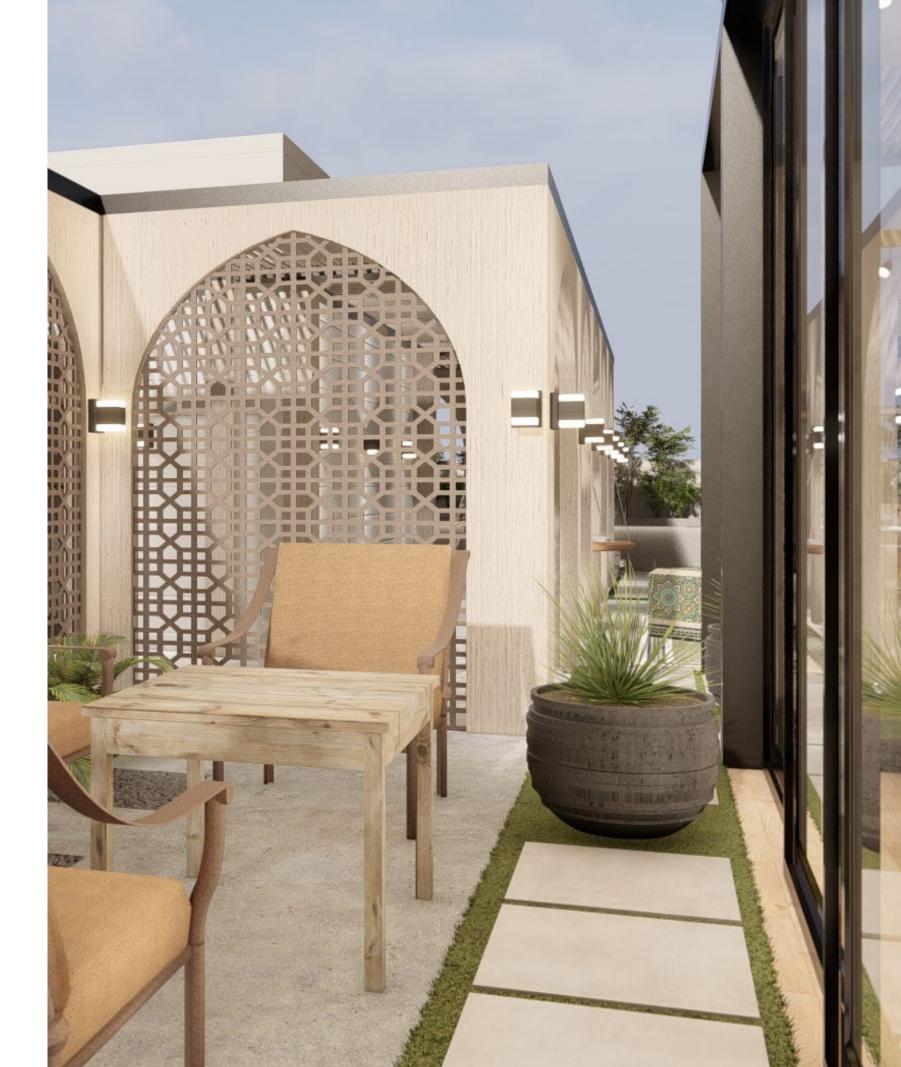

# **BO** Rooftop

Classic use of arches defining walkways for the project all opened to a beautiful court with food table serving, BBQ area, seating area and playground.