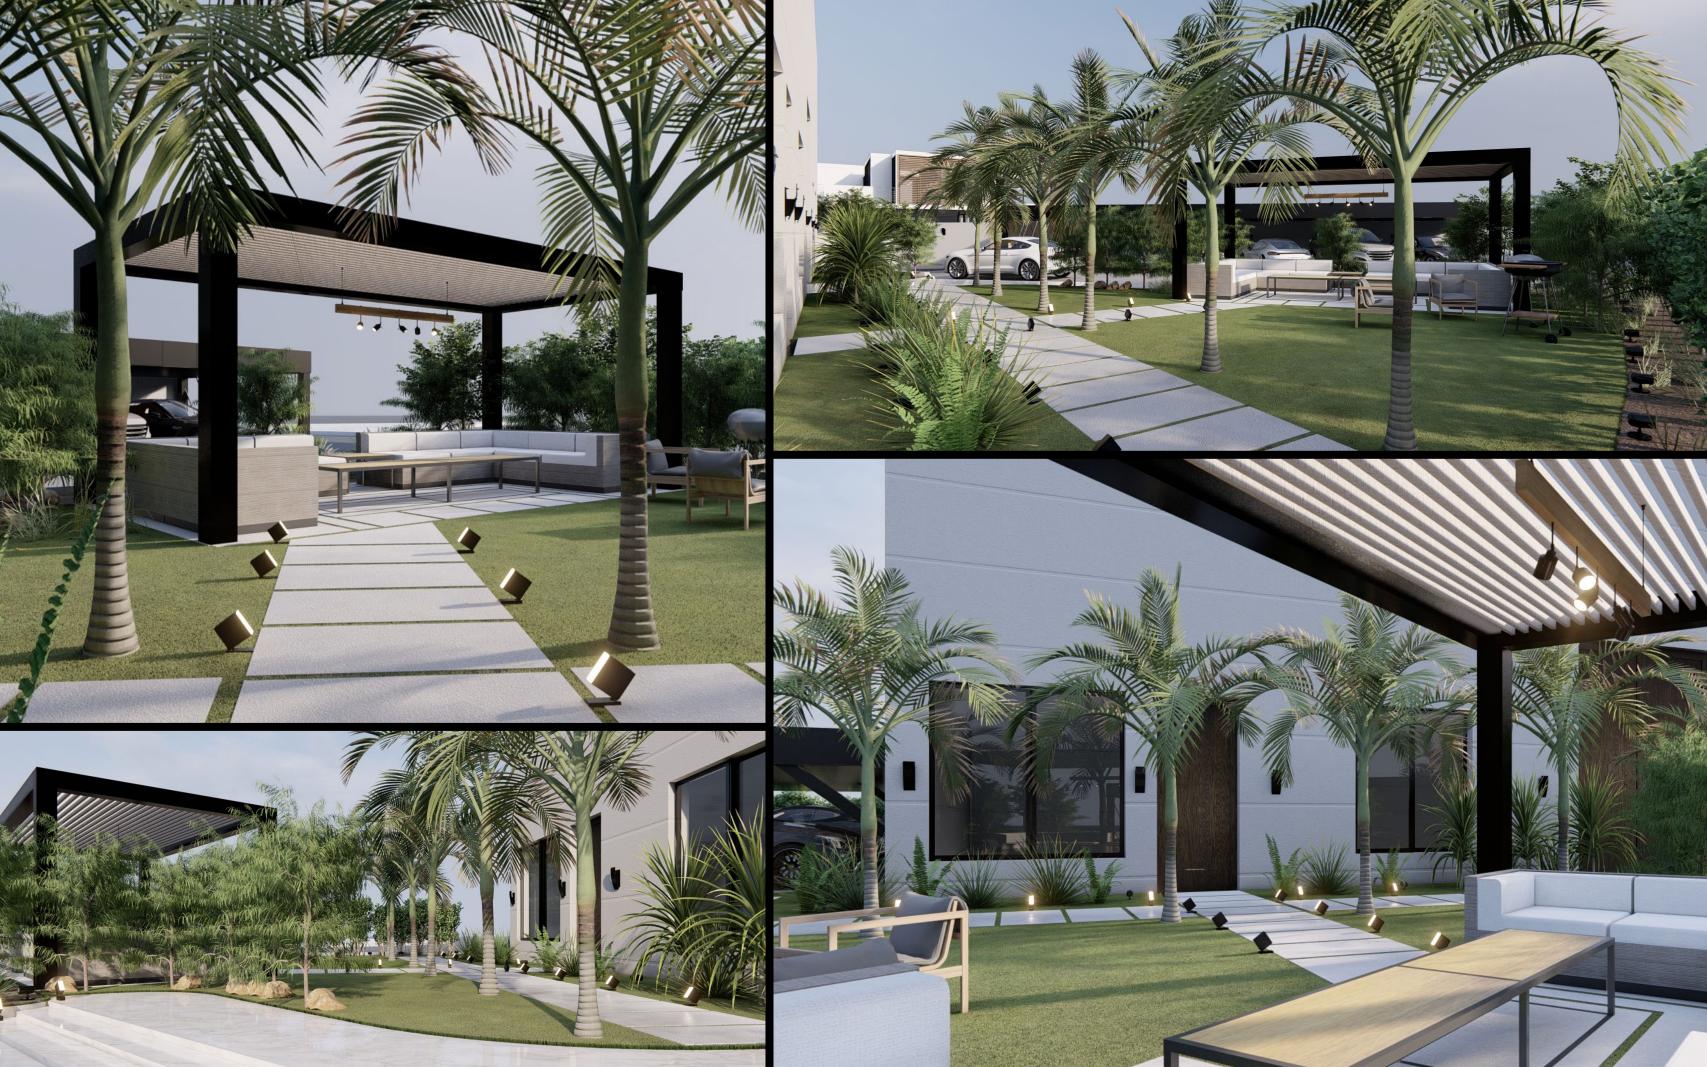

## MA Frontyard garden

Villa located in Al-Shamiya, A front yard garden designed in purpose to maintain villa main elevation, drop off with a private seating area sheltered with a custom pergola and grass open field to make an elegant wide place to be multi-used.

# ME Frontyard garden

villa located in Al-Rawdha, designed carefully with a sheltering system to be opened combining the interior yard with the front one, custom pergolas were installed smoothly in design to match the built design of the villa creating beautiful places to gather in.